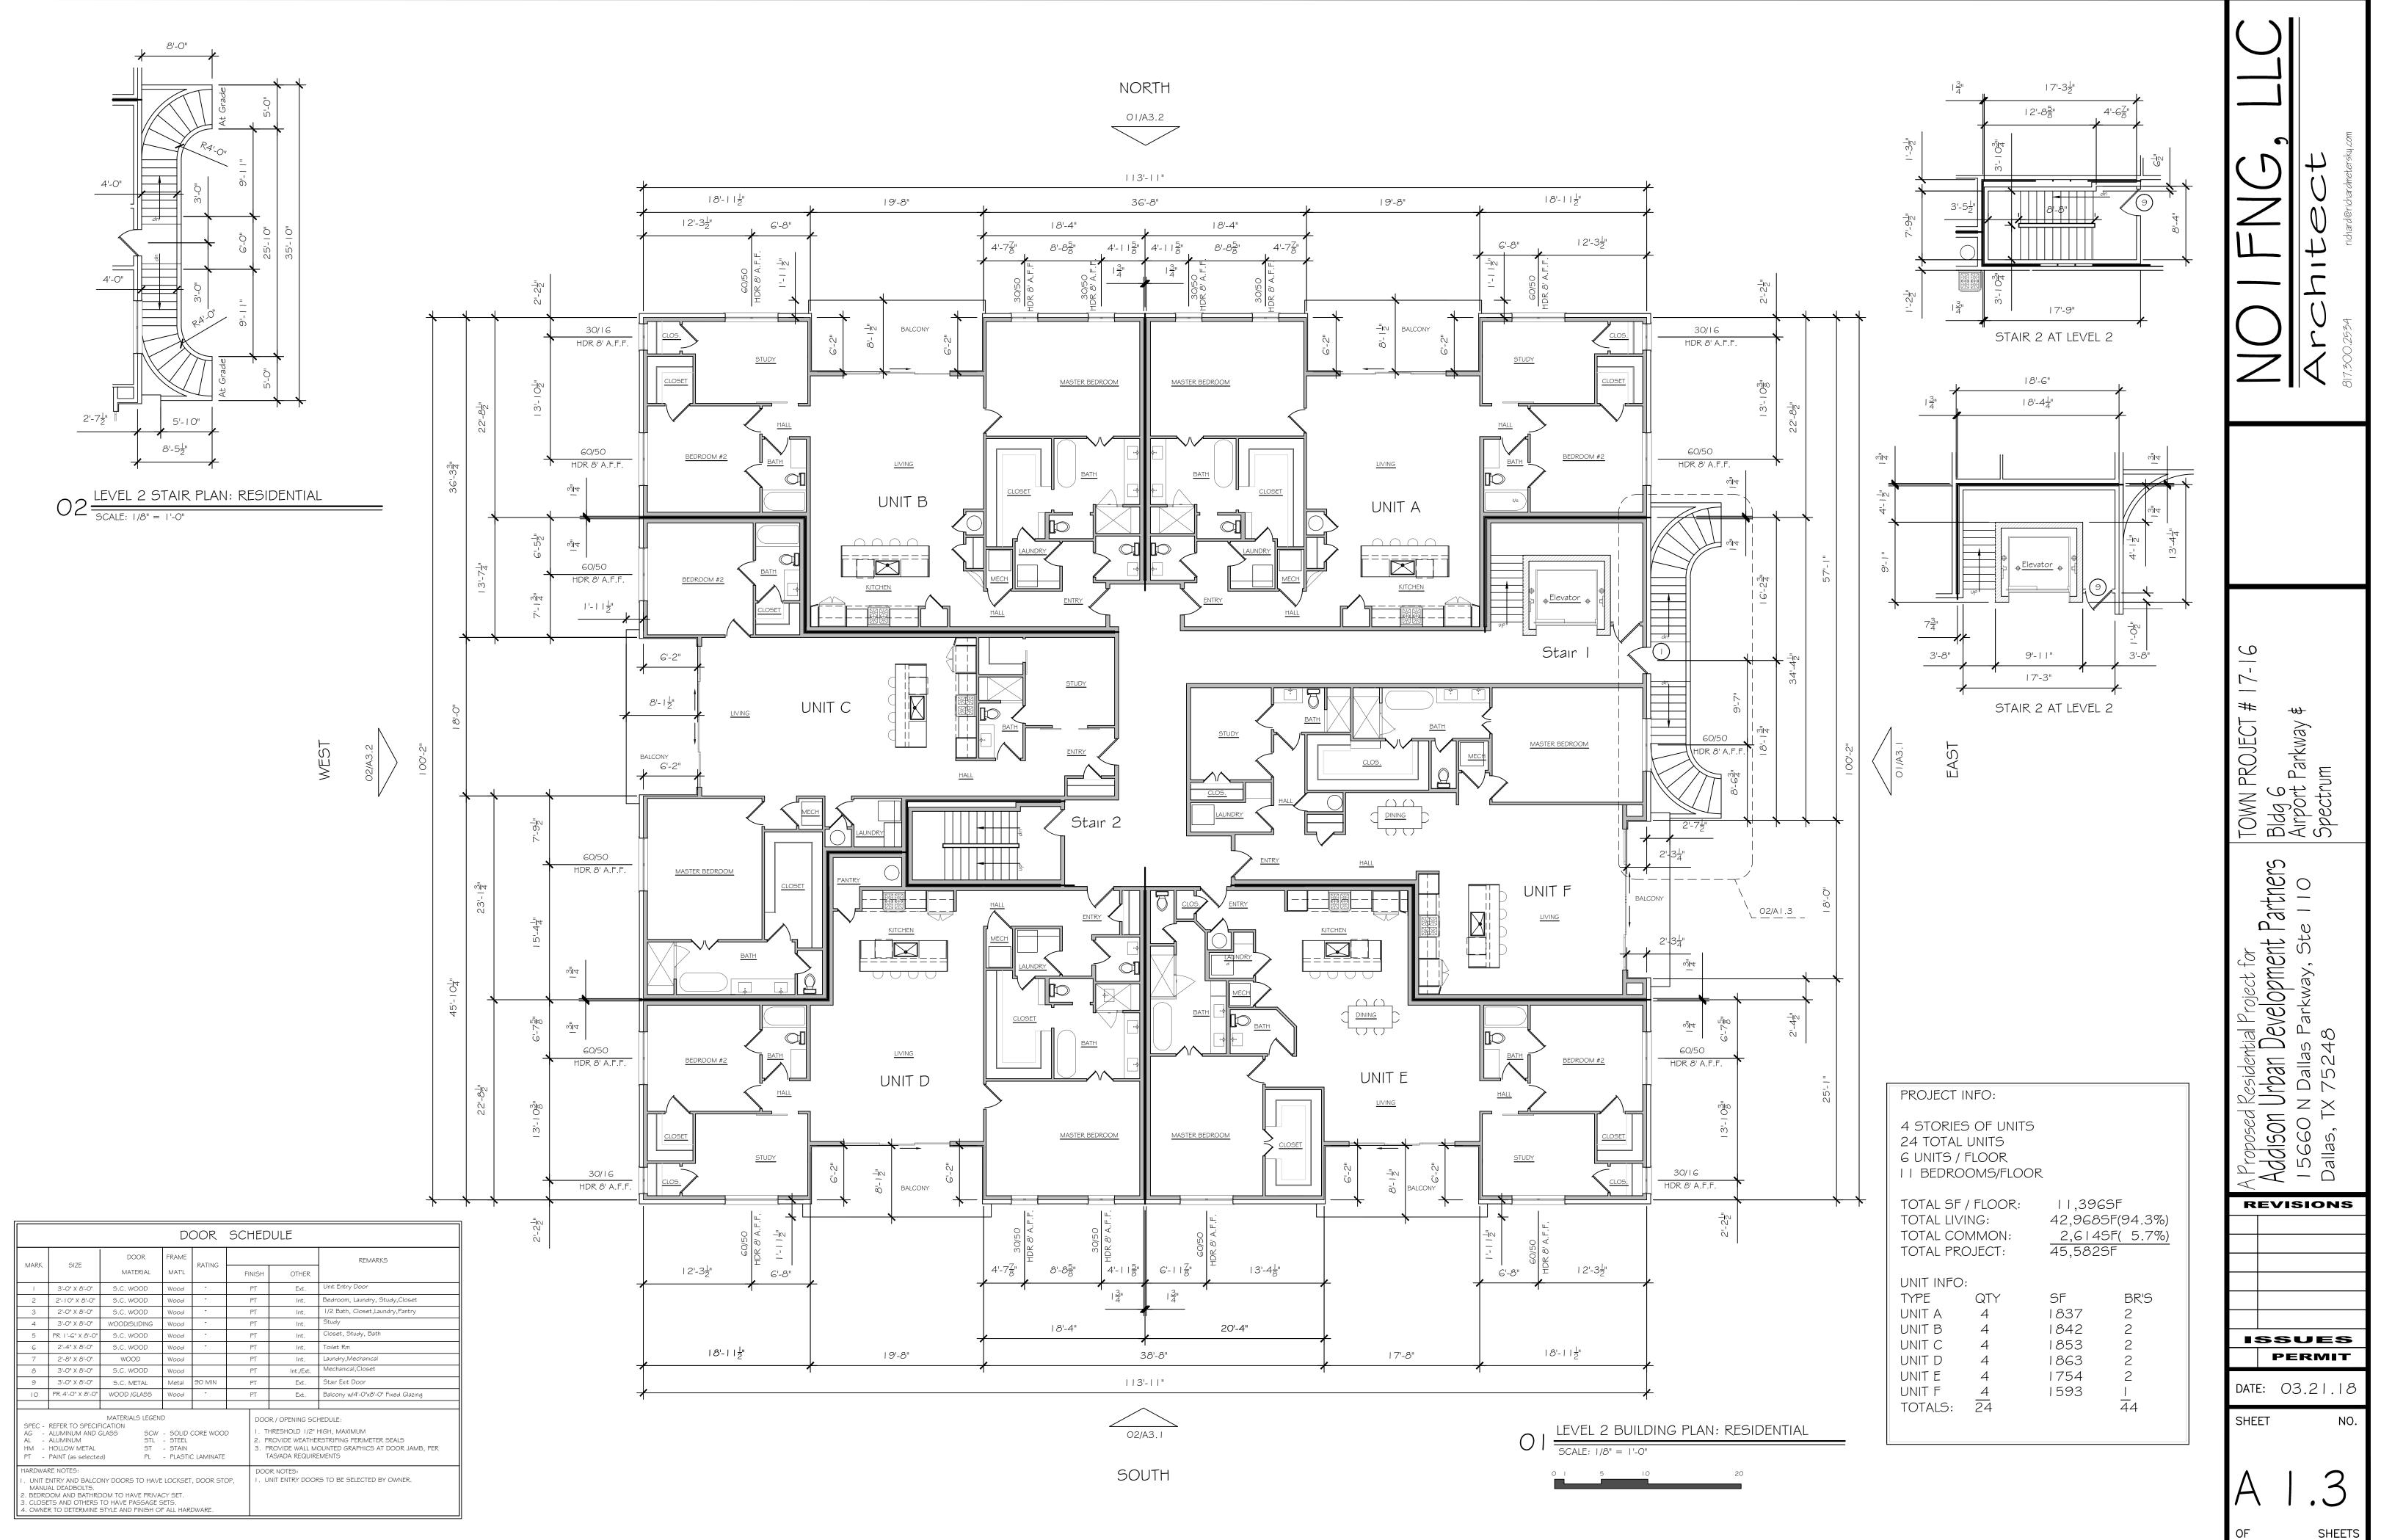

|                                                                                                                                                                                                                   |                                            |                  | D       | DOR        | SCHED                    | ULE                         |                                                                                 |
|-------------------------------------------------------------------------------------------------------------------------------------------------------------------------------------------------------------------|--------------------------------------------|------------------|---------|------------|--------------------------|-----------------------------|---------------------------------------------------------------------------------|
| MARK                                                                                                                                                                                                              | SIZE                                       | DOOR             | FRAME   | RATING     |                          |                             | REMARKS                                                                         |
|                                                                                                                                                                                                                   | UILL                                       | MATERIAL         | MAT'L   |            | FINISH                   | OTHER                       |                                                                                 |
|                                                                                                                                                                                                                   | 3'-0" X 8'-0"                              | S.C. WOOD        | Wood    | -          | PT                       | Ext.                        | Unit Entry Door                                                                 |
| 2                                                                                                                                                                                                                 | 2'-   0" X 8'-0"                           | S.C. WOOD        | Wood    | -          | PT                       | Int.                        | Bedroom, Laundry, Study,Closet                                                  |
| 3                                                                                                                                                                                                                 | 2'-0" X 8'-0"                              | S.C. WOOD        | Wood    | -          | PT                       | Int.                        | 1/2 Bath, Closet,Laundry,Pantry                                                 |
| 4                                                                                                                                                                                                                 | 3'-0" X 8'-0"                              | WOOD/SLIDING     | Wood    | -          | PT                       | Int.                        | Study                                                                           |
| 5                                                                                                                                                                                                                 | PR 1'-6" X 8'-0"                           | S.C. WOOD        | Wood    | -          | PT                       | Int.                        | Closet, Study, Bath                                                             |
| 6                                                                                                                                                                                                                 | 2'-4" X 8'-0"                              | S.C. WOOD        | Wood    | -          | PT                       | Int.                        | Toilet Rm                                                                       |
| 7                                                                                                                                                                                                                 | 2'-8" X 8'-0"                              | WOOD             | Wood    |            | PT                       | Int.                        | Laundry,Mechanical                                                              |
| 8                                                                                                                                                                                                                 | 3'-0" X 8'-0"                              | S.C. WOOD        | Wood    |            | PT                       | Int./Ext.                   | Mechanical,Closet                                                               |
| 9                                                                                                                                                                                                                 | 3'-0" X 8'-0"                              | S.C. METAL       | Metal   | 90 MIN     | PT                       | Ext.                        | Stair Exit Door                                                                 |
| 10                                                                                                                                                                                                                | PR 4'-0" X 8'-0"                           | WOOD /GLASS      | Wood    | -          | PT                       | Ext.                        | Balcony Slider w/ Fixed Side Panels                                             |
|                                                                                                                                                                                                                   | TRP 4'-0" X 8'-0"                          | WOOD /GLASS      | Wood    | -          | PT                       | Ext.                        | Balcony Center Slider w/ Fixed Side Panels                                      |
|                                                                                                                                                                                                                   |                                            |                  |         |            |                          |                             |                                                                                 |
| MATERIALS LEGEND<br>SPEC - REFER TO SPECIFICATION<br>AG - ALUMINUM AND GLASS SCW - SOLID CORE WOOD<br>AL - ALUMINUM STL - STEEL<br>HM - HOLLOW METAL ST - STAIN<br>PT - PAINT (as selected) PL - PLASTIC LAMINATE |                                            |                  |         |            | ) I. Th<br>2. Pl<br>3. P | ROVIDE WEATHE               | HIGH, MAXIMUM<br>RSTRIPING PERIMETER SEALS<br>OUNTED GRAPHICS AT DOOR JAMB, PER |
| I. UNIT E                                                                                                                                                                                                         | RE NOTES:<br>ENTRY AND BALCO<br>DEADBOLTS. | NY DOORS TO HAVE | LOCKSET | , DOOR STO |                          | PR NOTES:<br>NIT ENTRY DOOF | RS TO BE SELECTED BY OWNER.                                                     |

AUTHORITY.

I. ALL BEDROOMS TO HAVE OPERABLE WINDOWS PER THE LATEST INTERNATIONAL RESIDENTIAL CODE. VERIFY PRIOR TO ORDERING AND INSTALLATION.

|                                                                                                                                                                                                                                                                                                                                                                                                                                                                                   |                   | DOOR         | FRAME |        |        |                                                             | REMARKS                                                                           |  |
|-----------------------------------------------------------------------------------------------------------------------------------------------------------------------------------------------------------------------------------------------------------------------------------------------------------------------------------------------------------------------------------------------------------------------------------------------------------------------------------|-------------------|--------------|-------|--------|--------|-------------------------------------------------------------|-----------------------------------------------------------------------------------|--|
| MARK                                                                                                                                                                                                                                                                                                                                                                                                                                                                              | SIZE              | MATERIAL     | MAT'L | RATING | FINISH | OTHER                                                       | REIVIARRO                                                                         |  |
| 1                                                                                                                                                                                                                                                                                                                                                                                                                                                                                 | 3'-0" X 8'-0"     | S.C. WOOD    | Wood  | -      | PT     | Ext.                                                        | Unit Entry Door                                                                   |  |
| 2                                                                                                                                                                                                                                                                                                                                                                                                                                                                                 | 2'-   0" X 8'-0"  | S.C. WOOD    | Wood  | -      | PT     | Int.                                                        | Bedroom, Laundry, Study,Closet                                                    |  |
| 3                                                                                                                                                                                                                                                                                                                                                                                                                                                                                 | 2'-0" X 8'-0"     | S.C. WOOD    | Wood  | -      | PT     | Int.                                                        | 1/2 Bath, Closet,Laundry,Pantry                                                   |  |
| 4                                                                                                                                                                                                                                                                                                                                                                                                                                                                                 | 3'-0" X 8'-0"     | WOOD/SLIDING | Wood  | -      | PT     | Int.                                                        | Study                                                                             |  |
| 5                                                                                                                                                                                                                                                                                                                                                                                                                                                                                 | PR 1'-6" X 8'-0"  | S.C. WOOD    | Wood  | -      | PT     | Int.                                                        | Closet, Study, Bath                                                               |  |
| 6                                                                                                                                                                                                                                                                                                                                                                                                                                                                                 | 2'-4" X 8'-0"     | S.C. WOOD    | Wood  | -      | PT     | Int.                                                        | Toilet Rm                                                                         |  |
| 7                                                                                                                                                                                                                                                                                                                                                                                                                                                                                 | 2'-8" X 8'-0"     | WOOD         | Wood  |        | PT     | Int.                                                        | Laundry,Mechanical                                                                |  |
| 8                                                                                                                                                                                                                                                                                                                                                                                                                                                                                 | 3'-0" X 8'-0"     | S.C. WOOD    | Wood  |        | PT     | Int./Ext.                                                   | Mechanical,Closet                                                                 |  |
| 9                                                                                                                                                                                                                                                                                                                                                                                                                                                                                 | 3'-0" X 8'-0"     | S.C. METAL   | Metal | 90 MIN | PT     | Ext.                                                        | Stair Exit Door                                                                   |  |
| 10                                                                                                                                                                                                                                                                                                                                                                                                                                                                                | PR 4'-0" X 8'-0"  | WOOD /GLASS  | Wood  | -      | PT     | Ext.                                                        | Balcony Slider w/ Fixed Side Panels                                               |  |
|                                                                                                                                                                                                                                                                                                                                                                                                                                                                                   | TRP 4'-0" X 8'-0" | WOOD /GLASS  | Wood  | -      | PT     | Ext.                                                        | Balcony Center Slider w/ Fixed Side Panels                                        |  |
|                                                                                                                                                                                                                                                                                                                                                                                                                                                                                   |                   |              |       |        |        |                                                             |                                                                                   |  |
| MATERIALS LEGEND<br>SPEC - REFER TO SPECIFICATION<br>AG - ALUMINUM AND GLASS SCW - SOLID CORE WOOD<br>AL - ALUMINUM STL - STEEL<br>HM - HOLLOW METAL ST - STAIN<br>PT - PAINT (as selected) PL - PLASTIC LAMINATE<br>HARDWARE NOTES:<br>I. UNIT ENTRY AND BALCONY DOORS TO HAVE LOCKSET, DOOR STOI<br>MANUAL DEADBOLTS.<br>2. BEDROOM AND BATHROOM TO HAVE PRIVACY SET.<br>3. CLOSETS AND OTHERS TO HAVE PASSAGE SETS.<br>4. OWNER TO DETERMINE STYLE AND FINISH OF ALL HARDWARE. |                   |              |       |        |        | ROVIDE WEATHE<br>ROVIDE WALL M<br>AS/ADA REQUIR<br>R NOTES: | HIGH, MAXIMUM<br>ERSTRIPING PERIMETER SEALS<br>IOUNTED GRAPHICS AT DOOR JAMB, PER |  |