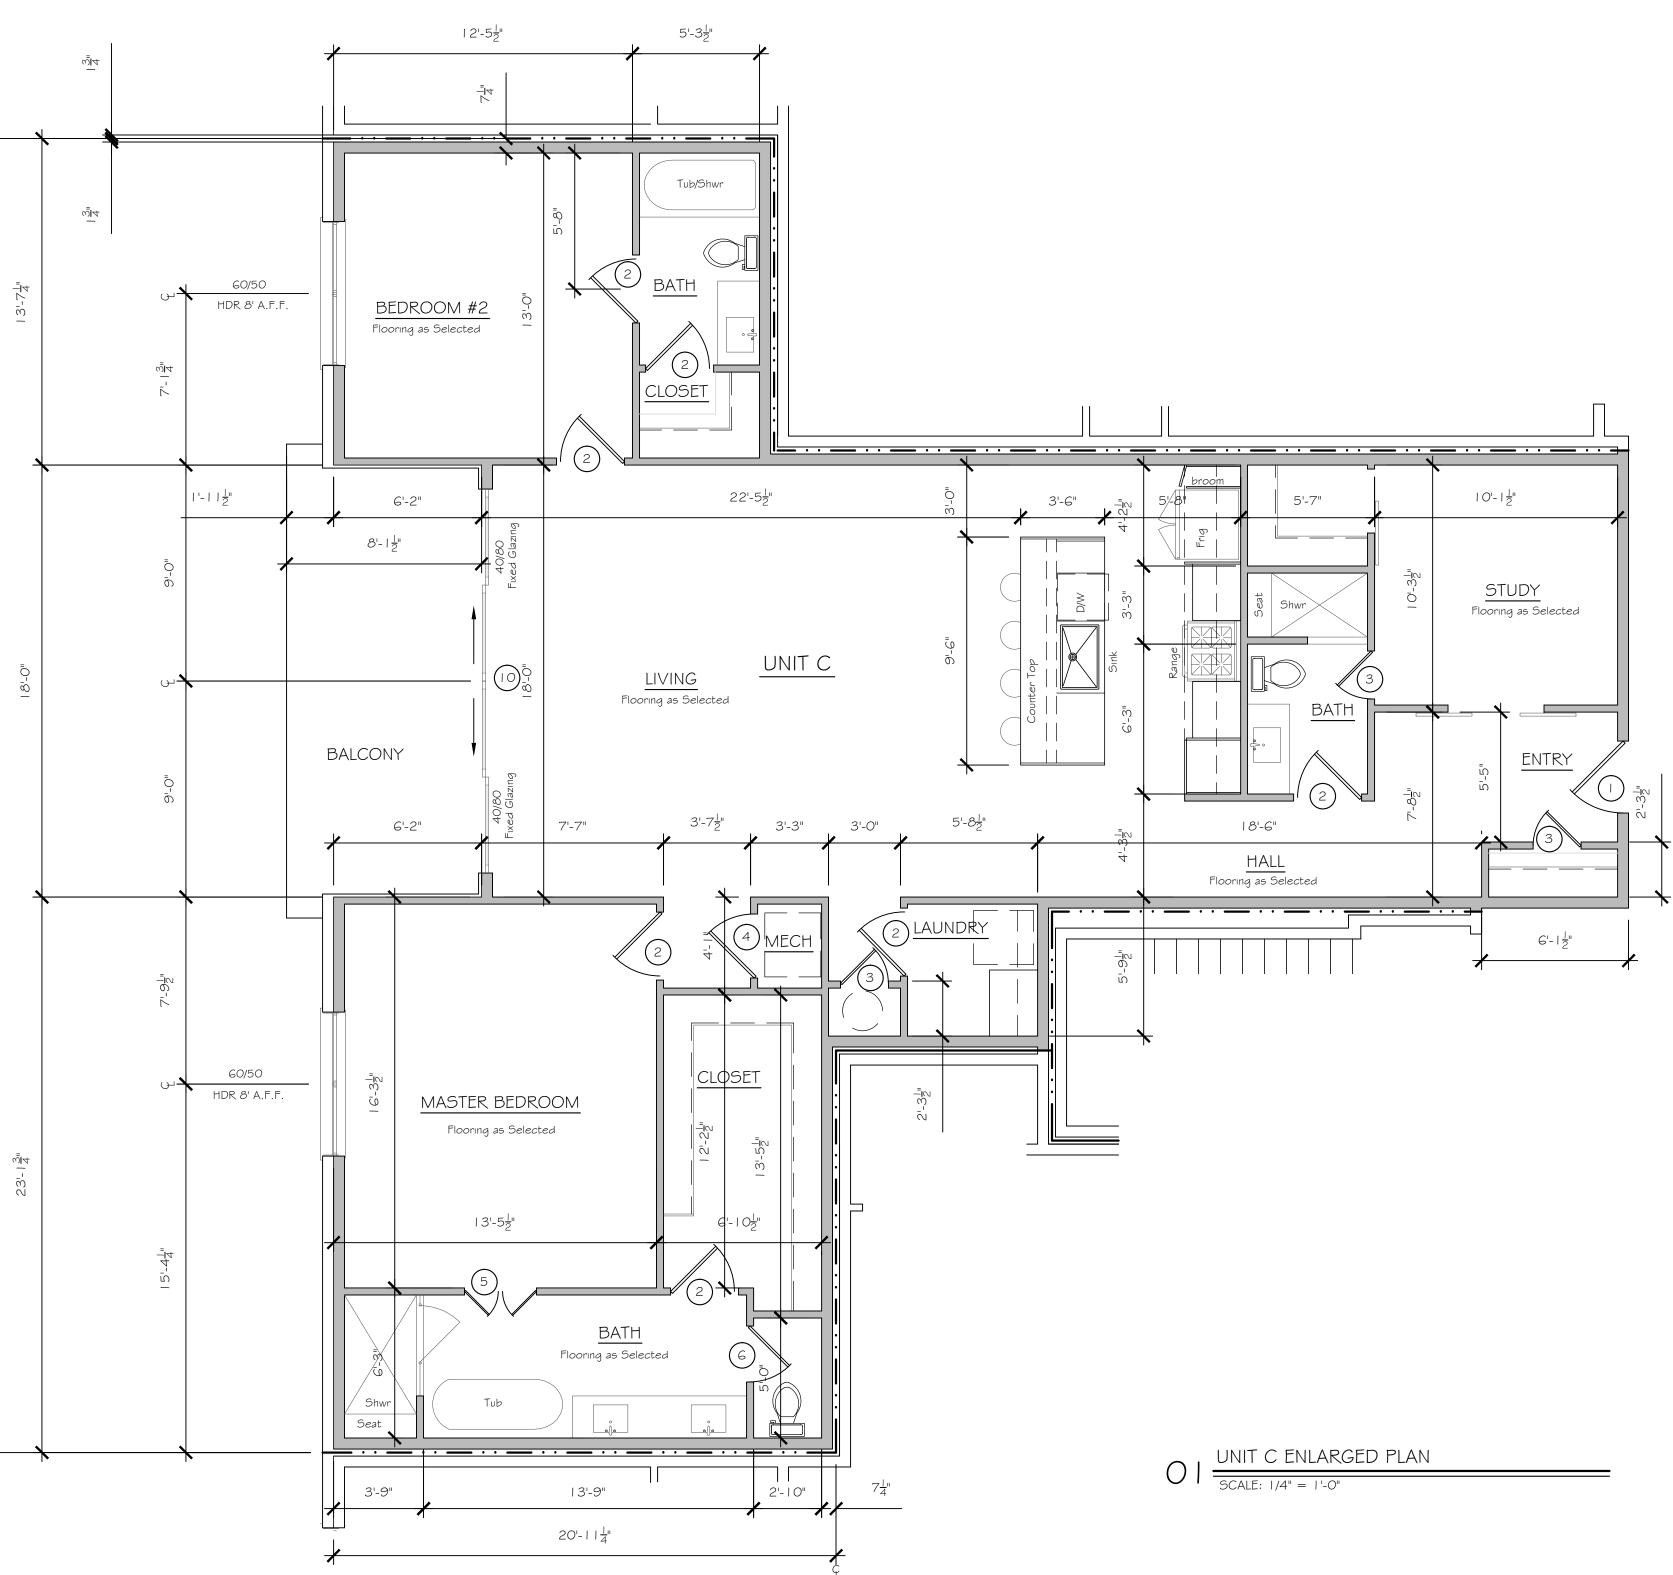

|                                                                                                                                                                                                                   |                                            |                  | D       | DOR        | SCHED                    | ULE                         |                                                                                 |
|-------------------------------------------------------------------------------------------------------------------------------------------------------------------------------------------------------------------|--------------------------------------------|------------------|---------|------------|--------------------------|-----------------------------|---------------------------------------------------------------------------------|
| MARK                                                                                                                                                                                                              | SIZE                                       | DOOR             | FRAME   | RATING     |                          |                             | REMARKS                                                                         |
|                                                                                                                                                                                                                   | UILL                                       | MATERIAL         | MAT'L   |            | FINISH                   | OTHER                       |                                                                                 |
|                                                                                                                                                                                                                   | 3'-0" X 8'-0"                              | S.C. WOOD        | Wood    | -          | PT                       | Ext.                        | Unit Entry Door                                                                 |
| 2                                                                                                                                                                                                                 | 2'-   0" X 8'-0"                           | S.C. WOOD        | Wood    | -          | PT                       | Int.                        | Bedroom, Laundry, Study,Closet                                                  |
| 3                                                                                                                                                                                                                 | 2'-0" X 8'-0"                              | S.C. WOOD        | Wood    | -          | PT                       | Int.                        | 1/2 Bath, Closet,Laundry,Pantry                                                 |
| 4                                                                                                                                                                                                                 | 3'-0" X 8'-0"                              | WOOD/SLIDING     | Wood    | -          | PT                       | Int.                        | Study                                                                           |
| 5                                                                                                                                                                                                                 | PR 1'-6" X 8'-0"                           | S.C. WOOD        | Wood    | -          | PT                       | Int.                        | Closet, Study, Bath                                                             |
| 6                                                                                                                                                                                                                 | 2'-4" X 8'-0"                              | S.C. WOOD        | Wood    | -          | PT                       | Int.                        | Toilet Rm                                                                       |
| 7                                                                                                                                                                                                                 | 2'-8" X 8'-0"                              | WOOD             | Wood    |            | PT                       | Int.                        | Laundry,Mechanical                                                              |
| 8                                                                                                                                                                                                                 | 3'-0" X 8'-0"                              | S.C. WOOD        | Wood    |            | PT                       | Int./Ext.                   | Mechanical,Closet                                                               |
| 9                                                                                                                                                                                                                 | 3'-0" X 8'-0"                              | S.C. METAL       | Metal   | 90 MIN     | PT                       | Ext.                        | Stair Exit Door                                                                 |
| 10                                                                                                                                                                                                                | PR 4'-0" X 8'-0"                           | WOOD /GLASS      | Wood    | -          | PT                       | Ext.                        | Balcony Slider w/ Fixed Side Panels                                             |
|                                                                                                                                                                                                                   | TRP 4'-0" X 8'-0"                          | WOOD /GLASS      | Wood    | -          | PT                       | Ext.                        | Balcony Center Slider w/ Fixed Side Panels                                      |
|                                                                                                                                                                                                                   |                                            |                  |         |            |                          |                             |                                                                                 |
| MATERIALS LEGEND<br>SPEC - REFER TO SPECIFICATION<br>AG - ALUMINUM AND GLASS SCW - SOLID CORE WOOD<br>AL - ALUMINUM STL - STEEL<br>HM - HOLLOW METAL ST - STAIN<br>PT - PAINT (as selected) PL - PLASTIC LAMINATE |                                            |                  |         |            | ) I. Th<br>2. Pl<br>3. P | ROVIDE WEATHE               | HIGH, MAXIMUM<br>RSTRIPING PERIMETER SEALS<br>OUNTED GRAPHICS AT DOOR JAMB, PER |
| I. UNIT E                                                                                                                                                                                                         | RE NOTES:<br>ENTRY AND BALCO<br>DEADBOLTS. | NY DOORS TO HAVE | LOCKSET | , DOOR STO |                          | PR NOTES:<br>NIT ENTRY DOOF | RS TO BE SELECTED BY OWNER.                                                     |

AUTHORITY.

I. ALL BEDROOMS TO HAVE OPERABLE WINDOWS PER THE LATEST INTERNATIONAL RESIDENTIAL CODE. VERIFY PRIOR TO ORDERING AND INSTALLATION.

|                                                                                                                                                                                                                                                                                                                                                                                                                                                                                   |                   | DOOR         | FRAME |        |        |                                                             | REMARKS                                                                           |  |
|-----------------------------------------------------------------------------------------------------------------------------------------------------------------------------------------------------------------------------------------------------------------------------------------------------------------------------------------------------------------------------------------------------------------------------------------------------------------------------------|-------------------|--------------|-------|--------|--------|-------------------------------------------------------------|-----------------------------------------------------------------------------------|--|
| MARK                                                                                                                                                                                                                                                                                                                                                                                                                                                                              | SIZE              | MATERIAL     | MAT'L | RATING | FINISH | OTHER                                                       | REIVIARRO                                                                         |  |
| 1                                                                                                                                                                                                                                                                                                                                                                                                                                                                                 | 3'-0" X 8'-0"     | S.C. WOOD    | Wood  | -      | PT     | Ext.                                                        | Unit Entry Door                                                                   |  |
| 2                                                                                                                                                                                                                                                                                                                                                                                                                                                                                 | 2'-   0" X 8'-0"  | S.C. WOOD    | Wood  | -      | PT     | Int.                                                        | Bedroom, Laundry, Study,Closet                                                    |  |
| 3                                                                                                                                                                                                                                                                                                                                                                                                                                                                                 | 2'-0" X 8'-0"     | S.C. WOOD    | Wood  | -      | PT     | Int.                                                        | 1/2 Bath, Closet,Laundry,Pantry                                                   |  |
| 4                                                                                                                                                                                                                                                                                                                                                                                                                                                                                 | 3'-0" X 8'-0"     | WOOD/SLIDING | Wood  | -      | PT     | Int.                                                        | Study                                                                             |  |
| 5                                                                                                                                                                                                                                                                                                                                                                                                                                                                                 | PR 1'-6" X 8'-0"  | S.C. WOOD    | Wood  | -      | PT     | Int.                                                        | Closet, Study, Bath                                                               |  |
| 6                                                                                                                                                                                                                                                                                                                                                                                                                                                                                 | 2'-4" X 8'-0"     | S.C. WOOD    | Wood  | -      | PT     | Int.                                                        | Toilet Rm                                                                         |  |
| 7                                                                                                                                                                                                                                                                                                                                                                                                                                                                                 | 2'-8" X 8'-0"     | WOOD         | Wood  |        | PT     | Int.                                                        | Laundry,Mechanical                                                                |  |
| 8                                                                                                                                                                                                                                                                                                                                                                                                                                                                                 | 3'-0" X 8'-0"     | S.C. WOOD    | Wood  |        | PT     | Int./Ext.                                                   | Mechanical,Closet                                                                 |  |
| 9                                                                                                                                                                                                                                                                                                                                                                                                                                                                                 | 3'-0" X 8'-0"     | S.C. METAL   | Metal | 90 MIN | PT     | Ext.                                                        | Stair Exit Door                                                                   |  |
| 10                                                                                                                                                                                                                                                                                                                                                                                                                                                                                | PR 4'-0" X 8'-0"  | WOOD /GLASS  | Wood  | -      | PT     | Ext.                                                        | Balcony Slider w/ Fixed Side Panels                                               |  |
|                                                                                                                                                                                                                                                                                                                                                                                                                                                                                   | TRP 4'-0" X 8'-0" | WOOD /GLASS  | Wood  | -      | PT     | Ext.                                                        | Balcony Center Slider w/ Fixed Side Panels                                        |  |
|                                                                                                                                                                                                                                                                                                                                                                                                                                                                                   |                   |              |       |        |        |                                                             |                                                                                   |  |
| MATERIALS LEGEND<br>SPEC - REFER TO SPECIFICATION<br>AG - ALUMINUM AND GLASS SCW - SOLID CORE WOOD<br>AL - ALUMINUM STL - STEEL<br>HM - HOLLOW METAL ST - STAIN<br>PT - PAINT (as selected) PL - PLASTIC LAMINATE<br>HARDWARE NOTES:<br>I. UNIT ENTRY AND BALCONY DOORS TO HAVE LOCKSET, DOOR STOI<br>MANUAL DEADBOLTS.<br>2. BEDROOM AND BATHROOM TO HAVE PRIVACY SET.<br>3. CLOSETS AND OTHERS TO HAVE PASSAGE SETS.<br>4. OWNER TO DETERMINE STYLE AND FINISH OF ALL HARDWARE. |                   |              |       |        |        | ROVIDE WEATHE<br>ROVIDE WALL M<br>AS/ADA REQUIR<br>R NOTES: | HIGH, MAXIMUM<br>ERSTRIPING PERIMETER SEALS<br>IOUNTED GRAPHICS AT DOOR JAMB, PER |  |

SHEETS

OF

6. BUILT-IN CABINETRY TO BE DESIGNED BY OTHERS AND AS DIRECTED BY OWNERS.

I. ALL WINDOWS TO BE APPROVED INSULATED GLASS TO MEET LOCAL STANDARDS OF THE INTERNATIONAL ENERGY CONSERVATION CODES

2. WINDOW MANUFACTURER TO VERIFY FINAL CLEAR OPENING OF WINDOWS TO MEET ALL

APPLICABLE EGRESS CODES 3. VERIFY ALL NEW HARDWARE FINISHES WITH OWNER

4. ALL WINDOW STYLES AND MANUFACTURER TO BE SELECTED BY OWNER/FURNISED BY CONTRACTOR

5. ALL CLEAR WIDTHS OF WINDOW OPENINGS PER MANUFACTURER SPECIFICATIONS

6. FULL HEIGHT WINDOWS TO BE TEMPERED PER LATEST IBC CODE AND LOCAL GOVERNING AUTHORITY.

7. ALL WINDOWS DIRECTLY ADJACENT TO DOORS ARE TO BE TEMPERED GLAZING. TO INCLUDE BUT NOT LIMITED TO: PATIO DOORS AND WINDOW SYSTEM.

8. ALL DOOR STYLES AND MANUFACTURER TO BE SELECTED BY OWNER/FURNISED BY CONTRACTOR

9. ALL DOORS 8' OR TALLER TO RECEIVE THREE SET OF HINGES. ALL 6'-8" TALL DOORS TO RECEIVE TWO SET OF HINGES.

IO. DOOR PAINT/STAIN AS DIRECTED BY OWNER.

I. ALL BEDROOMS TO HAVE OPERABLE WINDOWS PER THE LATEST INTERNATIONAL RESIDENTIAL CODE. VERIFY PRIOR TO ORDERING AND INSTALLATION.

|                                                                                                                                                                                                                                                                                                                                                                                                                                                                                   |                   |              | D     | DOR    | SCHED  | ULE                                                          |                                                                                 |
|-----------------------------------------------------------------------------------------------------------------------------------------------------------------------------------------------------------------------------------------------------------------------------------------------------------------------------------------------------------------------------------------------------------------------------------------------------------------------------------|-------------------|--------------|-------|--------|--------|--------------------------------------------------------------|---------------------------------------------------------------------------------|
| MARK                                                                                                                                                                                                                                                                                                                                                                                                                                                                              | SIZE              | DOOR         | FRAME | RATING |        |                                                              | REMARKS                                                                         |
|                                                                                                                                                                                                                                                                                                                                                                                                                                                                                   |                   | MATERIAL     | MAT'L |        | FINISH | OTHER                                                        |                                                                                 |
| ]                                                                                                                                                                                                                                                                                                                                                                                                                                                                                 | 3'-0" X 8'-0"     | S.C. WOOD    | Wood  | -      | PT     | Ext.                                                         | Unit Entry Door                                                                 |
| 2                                                                                                                                                                                                                                                                                                                                                                                                                                                                                 | 2'-10" X 8'-0"    | S.C. WOOD    | Wood  | -      | PT     | Int.                                                         | Bedroom, Laundry, Study,Closet                                                  |
| 3                                                                                                                                                                                                                                                                                                                                                                                                                                                                                 | 2'-0" X 8'-0"     | S.C. WOOD    | Wood  | -      | PT     | Int.                                                         | 1/2 Bath, Closet,Laundry,Pantry                                                 |
| 4                                                                                                                                                                                                                                                                                                                                                                                                                                                                                 | 3'-0" X 8'-0"     | WOOD/SLIDING | Wood  | -      | PT     | Int.                                                         | Study                                                                           |
| 5                                                                                                                                                                                                                                                                                                                                                                                                                                                                                 | PR 1'-6" X 8'-0"  | S.C. WOOD    | Wood  | -      | PT     | Int.                                                         | Closet, Study, Bath                                                             |
| 6                                                                                                                                                                                                                                                                                                                                                                                                                                                                                 | 2'-4" X 8'-0"     | S.C. WOOD    | Wood  | -      | PT     | Int.                                                         | Toilet Rm                                                                       |
| 7                                                                                                                                                                                                                                                                                                                                                                                                                                                                                 | 2'-8" X 8'-0"     | WOOD         | Wood  |        | PT     | Int.                                                         | Laundry,Mechanical                                                              |
| 8                                                                                                                                                                                                                                                                                                                                                                                                                                                                                 | 3'-0" X 8'-0"     | S.C. WOOD    | Wood  |        | PT     | Int./Ext.                                                    | Mechanical,Closet                                                               |
| 9                                                                                                                                                                                                                                                                                                                                                                                                                                                                                 | 3'-0" X 8'-0"     | S.C. METAL   | Metal | 90 MIN | PT     | Ext.                                                         | Stair Exit Door                                                                 |
| 10                                                                                                                                                                                                                                                                                                                                                                                                                                                                                | PR 4'-0" X 8'-0"  | WOOD /GLASS  | Wood  | -      | PT     | Ext.                                                         | Balcony Slider w/ Fixed Side Panels                                             |
|                                                                                                                                                                                                                                                                                                                                                                                                                                                                                   | TRP 4'-0" X 8'-0" | WOOD /GLASS  | Wood  | -      | PT     | Ext.                                                         | Balcony Center Slider w/ Fixed Side Panels                                      |
|                                                                                                                                                                                                                                                                                                                                                                                                                                                                                   |                   |              |       |        |        |                                                              |                                                                                 |
| MATERIALS LEGEND<br>SPEC - REFER TO SPECIFICATION<br>AG - ALUMINUM AND GLASS SCW - SOLID CORE WOOD<br>AL - ALUMINUM STL - STEEL<br>HM - HOLLOW METAL ST - STAIN<br>PT - PAINT (as selected) PL - PLASTIC LAMINATE<br>HARDWARE NOTES:<br>1. UNIT ENTRY AND BALCONY DOORS TO HAVE LOCKSET, DOOR STOF<br>MANUAL DEADBOLTS.<br>2. BEDROOM AND BATHROOM TO HAVE PRIVACY SET.<br>3. CLOSETS AND OTHERS TO HAVE PASSAGE SETS.<br>4. OWNER TO DETERMINE STYLE AND FINISH OF ALL HARDWARE. |                   |              |       |        |        | ROVIDE WEATHE<br>ROVIDE WALL M<br>AS/ADA REQUIRI<br>R NOTES: | HIGH, MAXIMUM<br>RSTRIPING PERIMETER SEALS<br>OUNTED GRAPHICS AT DOOR JAMB, PER |

AUTHORITY.

I. ALL BEDROOMS TO HAVE OPERABLE WINDOWS PER THE LATEST INTERNATIONAL RESIDENTIAL CODE. VERIFY PRIOR TO ORDERING AND INSTALLATION.

|                                                                                                                                                                                                                                                                                                                          | SIZE              | DOOR         | FRAME |        |        |                                                        | REMARKS                                                                           |
|--------------------------------------------------------------------------------------------------------------------------------------------------------------------------------------------------------------------------------------------------------------------------------------------------------------------------|-------------------|--------------|-------|--------|--------|--------------------------------------------------------|-----------------------------------------------------------------------------------|
| MARK                                                                                                                                                                                                                                                                                                                     |                   | MATERIAL     | MAT'L | RATING | FINISH | OTHER                                                  | -                                                                                 |
| 1                                                                                                                                                                                                                                                                                                                        | 3'-0" X 8'-0"     | S.C. WOOD    | Wood  | -      | PT     | Ext.                                                   | Unit Entry Door                                                                   |
| 2                                                                                                                                                                                                                                                                                                                        | 2'-   0" X 8'-0"  | S.C. WOOD    | Wood  | -      | PT     | Int.                                                   | Bedroom, Laundry, Study,Closet                                                    |
| 3                                                                                                                                                                                                                                                                                                                        | 2'-0" X 8'-0"     | S.C. WOOD    | Wood  | -      | PT     | Int.                                                   | 1/2 Bath, Closet,Laundry,Pantry                                                   |
| 4                                                                                                                                                                                                                                                                                                                        | 3'-0" X 8'-0"     | WOOD/SLIDING | Wood  | -      | PT     | Int.                                                   | Study                                                                             |
| 5                                                                                                                                                                                                                                                                                                                        | PR 1'-6" X 8'-0"  | S.C. WOOD    | Wood  | -      | PT     | Int.                                                   | Closet, Study, Bath                                                               |
| 6                                                                                                                                                                                                                                                                                                                        | 2'-4" X 8'-0"     | S.C. WOOD    | Wood  | -      | PT     | Int.                                                   | Toilet Rm                                                                         |
| 7                                                                                                                                                                                                                                                                                                                        | 2'-8" X 8'-0"     | WOOD         | Wood  |        | PT     | Int.                                                   | Laundry,Mechanical                                                                |
| 8                                                                                                                                                                                                                                                                                                                        | 3'-0" X 8'-0"     | S.C. WOOD    | Wood  |        | PT     | Int./Ext.                                              | Mechanical,Closet                                                                 |
| 9                                                                                                                                                                                                                                                                                                                        | 3'-0" X 8'-0"     | S.C. METAL   | Metal | 90 MIN | PT     | Ext.                                                   | Stair Exit Door                                                                   |
| 10                                                                                                                                                                                                                                                                                                                       | PR 4'-0" X 8'-0"  | WOOD /GLASS  | Wood  | -      | PT     | Ext.                                                   | Balcony Slider w/ Fixed Side Panels                                               |
|                                                                                                                                                                                                                                                                                                                          | TRP 4'-0" X 8'-0" | WOOD /GLASS  | Wood  | -      | PT     | Ext.                                                   | Balcony Center Slider w/ Fixed Side Panels                                        |
|                                                                                                                                                                                                                                                                                                                          |                   |              |       |        |        |                                                        |                                                                                   |
| MATERIALS LEGEND<br>SPEC - REFER TO SPECIFICATION<br>AG - ALUMINUM AND GLASS SCW - SOLID CORE WOOD<br>AL - ALUMINUM STL - STEEL<br>HM - HOLLOW METAL ST - STAIN<br>PT - PAINT (as selected) PL - PLASTIC LAMINATE<br>HARDWARE NOTES:<br>1. UNIT ENTRY AND BALCONY DOORS TO HAVE LOCKSET, DOOR STOP,<br>MANUAL DEADBOLTS. |                   |              |       |        |        | OVIDE WEATHE<br>OVIDE WALL M<br>S/ADA REQUIR<br>NOTES: | HIGH, MAXIMUM<br>ERSTRIPING PERIMETER SEALS<br>IOUNTED GRAPHICS AT DOOR JAMB, PER |

|                                            |                                                                                     |                                                                                  | D                             | OOR                     | SCHED               | DULE                       |                                                                                  |
|--------------------------------------------|-------------------------------------------------------------------------------------|----------------------------------------------------------------------------------|-------------------------------|-------------------------|---------------------|----------------------------|----------------------------------------------------------------------------------|
|                                            |                                                                                     | DOOR                                                                             | FRAME                         |                         |                     |                            | REMARKS                                                                          |
| MARK                                       | SIZE                                                                                | MATERIAL                                                                         | MAT'L                         | RATING                  | FINISH              | OTHER                      |                                                                                  |
|                                            | 3'-0" X 8'-0"                                                                       | S.C. WOOD                                                                        | Wood                          | -                       | PT                  | Ext.                       | Unit Entry Door                                                                  |
| 2                                          | 2'-   0" X 8'-0"                                                                    | S.C. WOOD                                                                        | Wood                          | -                       | PT                  | Int.                       | Bedroom, Laundry, Study,Closet                                                   |
| 3                                          | 2'-0" X 8'-0"                                                                       | S.C. WOOD                                                                        | Wood                          | -                       | PT                  | Int.                       | 1/2 Bath, Closet,Laundry,Pantry                                                  |
| 4                                          | 3'-0" X 8'-0"                                                                       | WOOD/SLIDING                                                                     | Wood                          | -                       | PT                  | Int.                       | Study                                                                            |
| 5                                          | PR 1'-6" X 8'-0"                                                                    | S.C. WOOD                                                                        | Wood                          | -                       | PT                  | Int.                       | Closet, Study, Bath                                                              |
| 6                                          | 2'-4" X 8'-0" S.C. WOOD Wood -                                                      |                                                                                  |                               |                         | PT                  | Int.                       | Toilet Rm                                                                        |
| 7                                          | 7 2'-8" X 8'-0" WOOD Wood                                                           |                                                                                  |                               |                         |                     | Int.                       | Laundry,Mechanical                                                               |
| 8                                          | 3'-0" X 8'-0"                                                                       | S.C. WOOD                                                                        | Wood                          |                         | PT                  | Int./Ext.                  | Mechanical,Closet                                                                |
| 9                                          | 3'-0" X 8'-0"                                                                       | S.C. METAL                                                                       | Metal                         | 90 MIN                  | PT                  | Ext.                       | Stair Exit Door                                                                  |
| 10                                         | PR 4'-0" X 8'-0"                                                                    | WOOD /GLASS                                                                      | Wood                          | -                       | PT                  | Ext.                       | Balcony Slider w/ Fixed Side Panels                                              |
|                                            | TRP 4'-0" X 8'-0"                                                                   | WOOD /GLASS                                                                      | Wood                          | -                       | PT                  | Ext.                       | Balcony Center Slider w/ Fixed Side Panels                                       |
|                                            |                                                                                     |                                                                                  |                               |                         |                     |                            |                                                                                  |
|                                            |                                                                                     |                                                                                  |                               |                         |                     |                            |                                                                                  |
|                                            |                                                                                     | MATERIALS LEGEN                                                                  |                               |                         |                     |                            |                                                                                  |
| AG -<br>AL -<br>HM -                       | REFER TO SPECIF<br>ALUMINUM AND G<br>ALUMINUM<br>HOLLOW METAL<br>PAINT (as selected | ICATION<br>GLASS SCW<br>STL<br>ST                                                | - SOLID<br>- STEEL<br>- STAIN | CORE WOOI<br>C LAMINATE | D I.T<br>2.P<br>3.F | ROVIDE WEATHE              | HIGH, MAXIMUM<br>RSTRIPING PERIMETER SEALS<br>IOUNTED GRAPHICS AT DOOR JAMB, PER |
| I. UNIT I<br>MANUAL<br>2. BEDRO<br>3. CLOS | DEADBOLTS.<br>OOM AND BATHRC<br>ETS AND OTHERS <sup>-</sup>                         | NY DOORS TO HAVE<br>DOM TO HAVE PRIVA<br>TO HAVE PASSAGE S<br>GTYLE AND FINISH O | .CY SET.<br>BETS.             |                         |                     | PR NOTES:<br>NIT ENTRY DOO | RS TO BE SELECTED BY OWNER.                                                      |