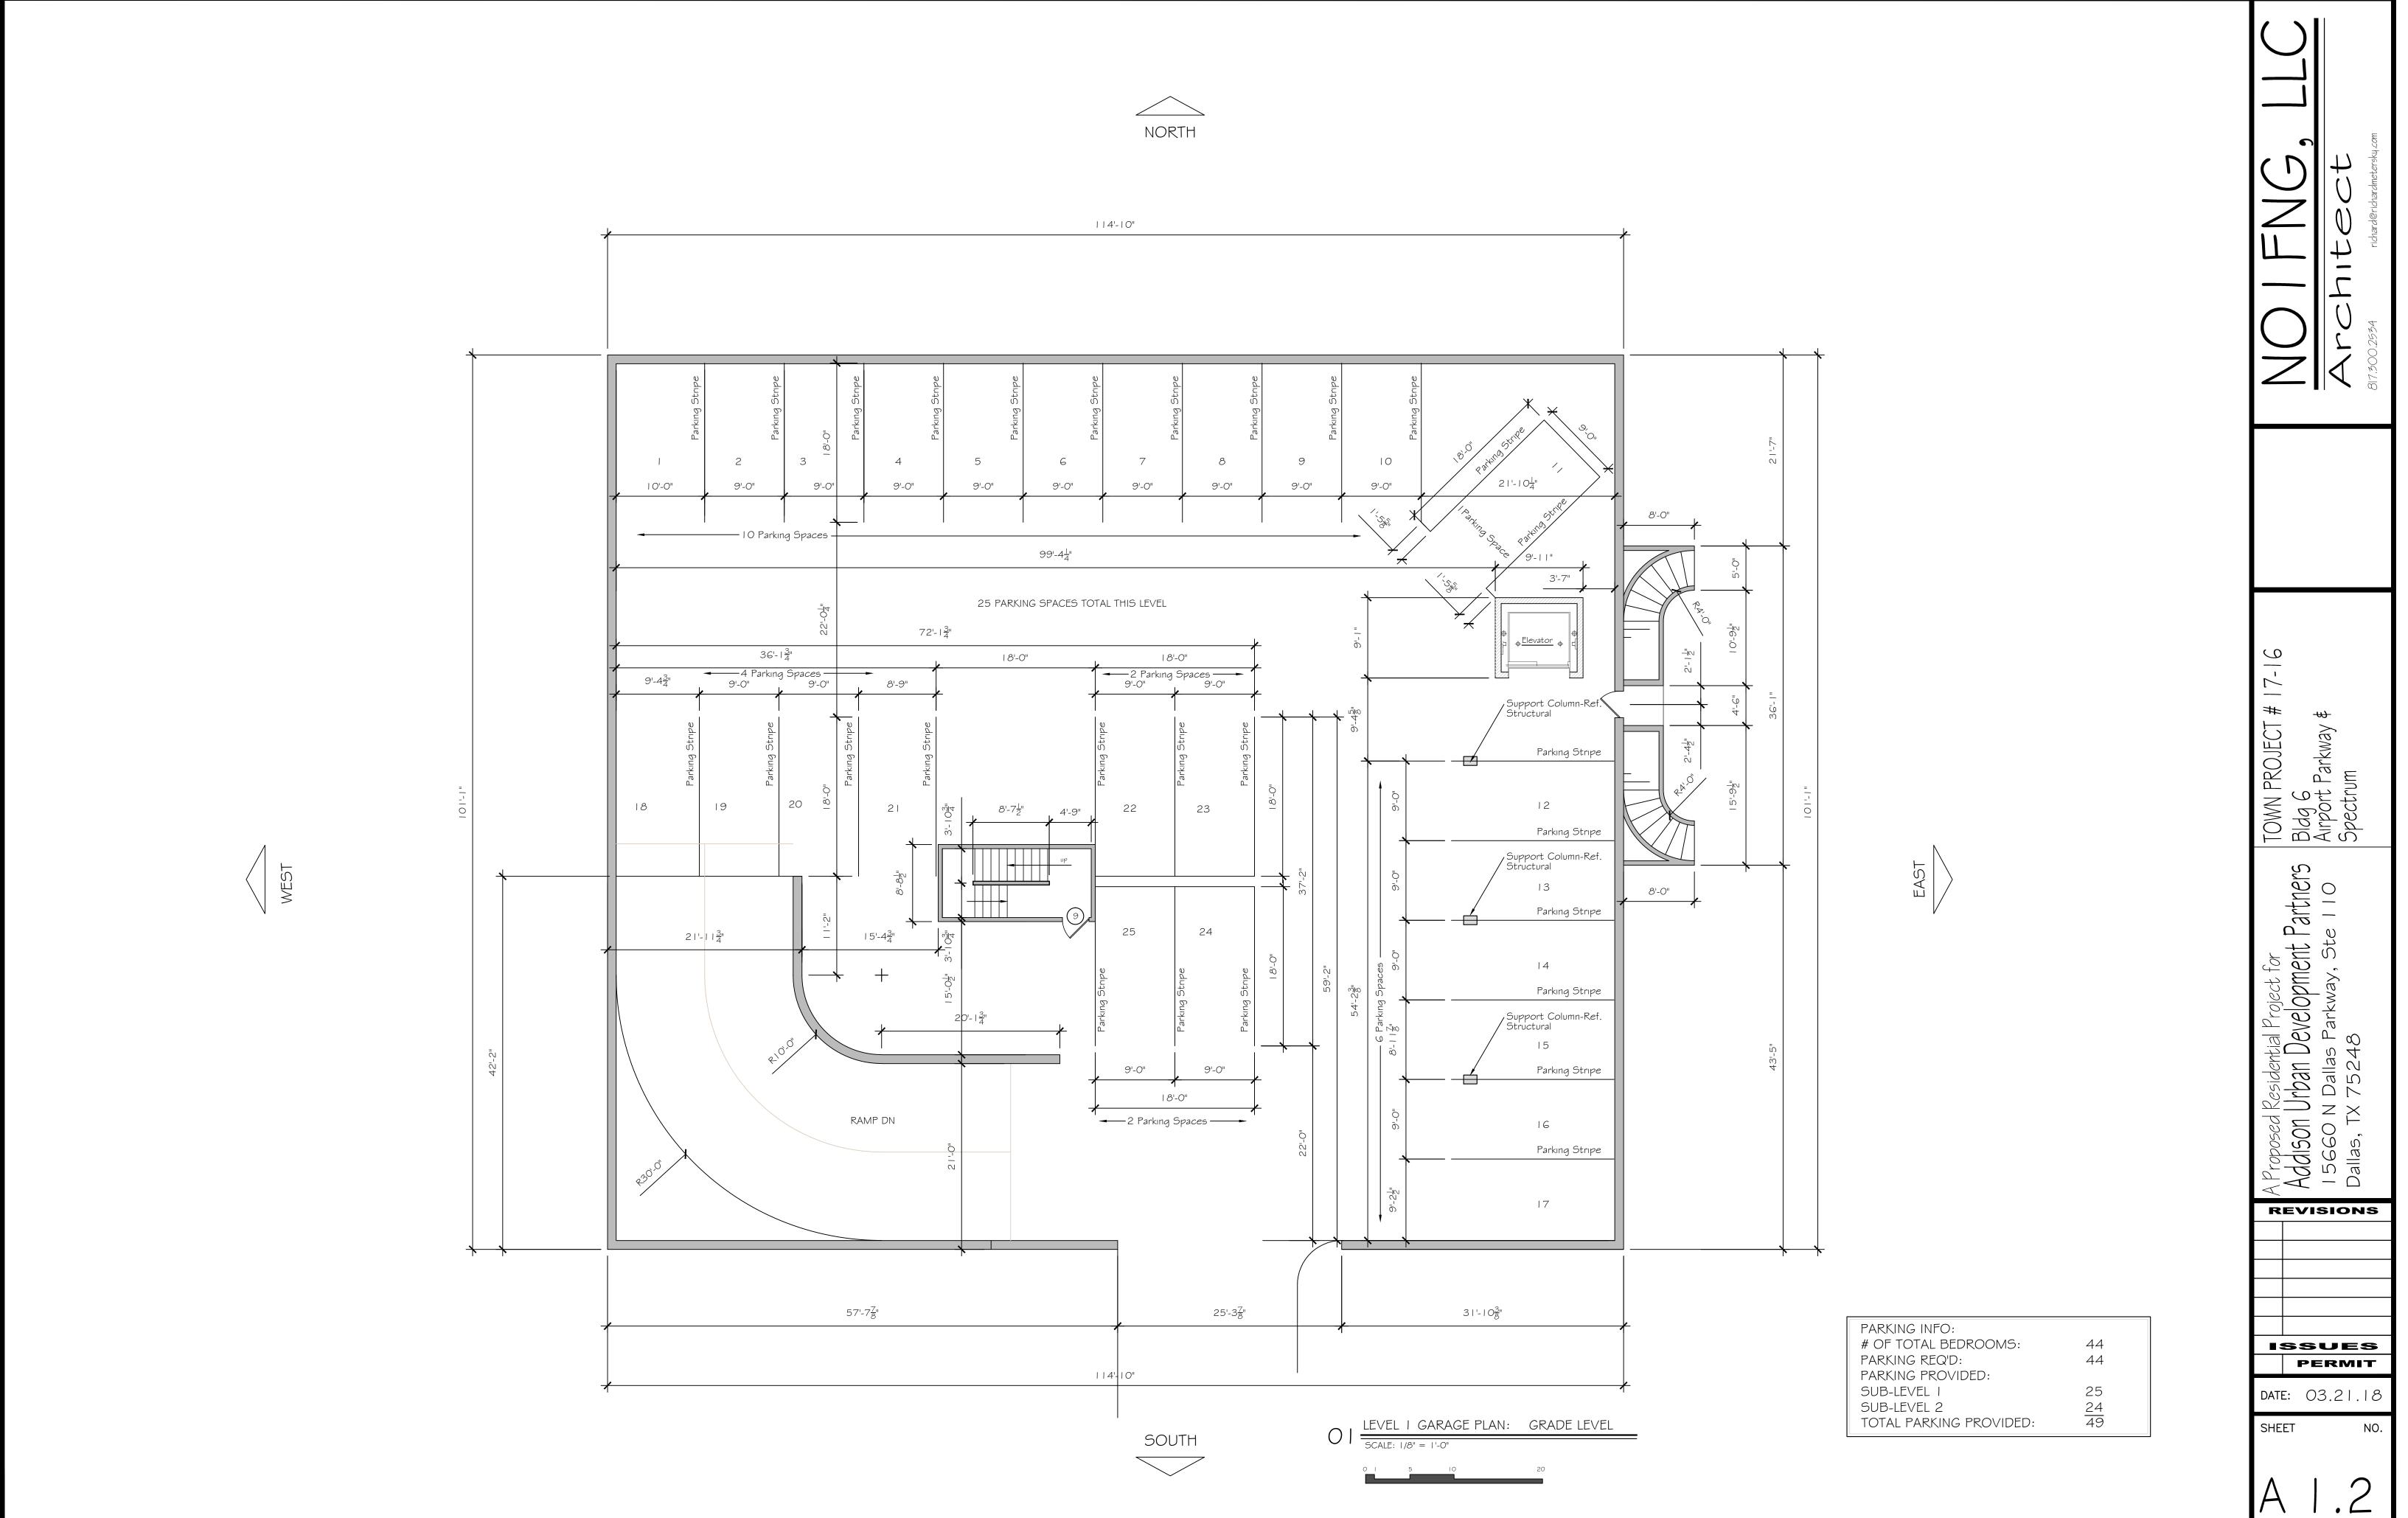

| L                  |                                                                                                                                                                           |           | 0                                                                                                                               | 10111                                                            | ,                    |                           |  |
|--------------------|---------------------------------------------------------------------------------------------------------------------------------------------------------------------------|-----------|---------------------------------------------------------------------------------------------------------------------------------|------------------------------------------------------------------|----------------------|---------------------------|--|
|                    | PARKING INFO:     # OF TOTAL BEDROOMS:   44     PARKING REQ'D:   44     PARKING PROVIDED:   25     SUB-LEVEL 1   25     SUB-LEVEL 2   24     TOTAL PARKING PROVIDED:   49 |           | ISAI                                                                                                                            |                                                                  |                      |                           |  |
| A I I<br>OF SHEETS | ISSUES<br>PERMIT<br>DATE: 03.21.18<br>SHEET NO.                                                                                                                           | REVISIONS | A Proposed Residential Project for<br>Addison Urban Development Partners<br>15660 N Dallas Parkway, Ste 110<br>Dallas, TX 75248 | TOWN PROJECT # 17-16<br>Bldg 6<br>Airport Parkway \$<br>Spectrum | Argo<br>BI7.500.2554 | hteaderichardmetersky.com |  |