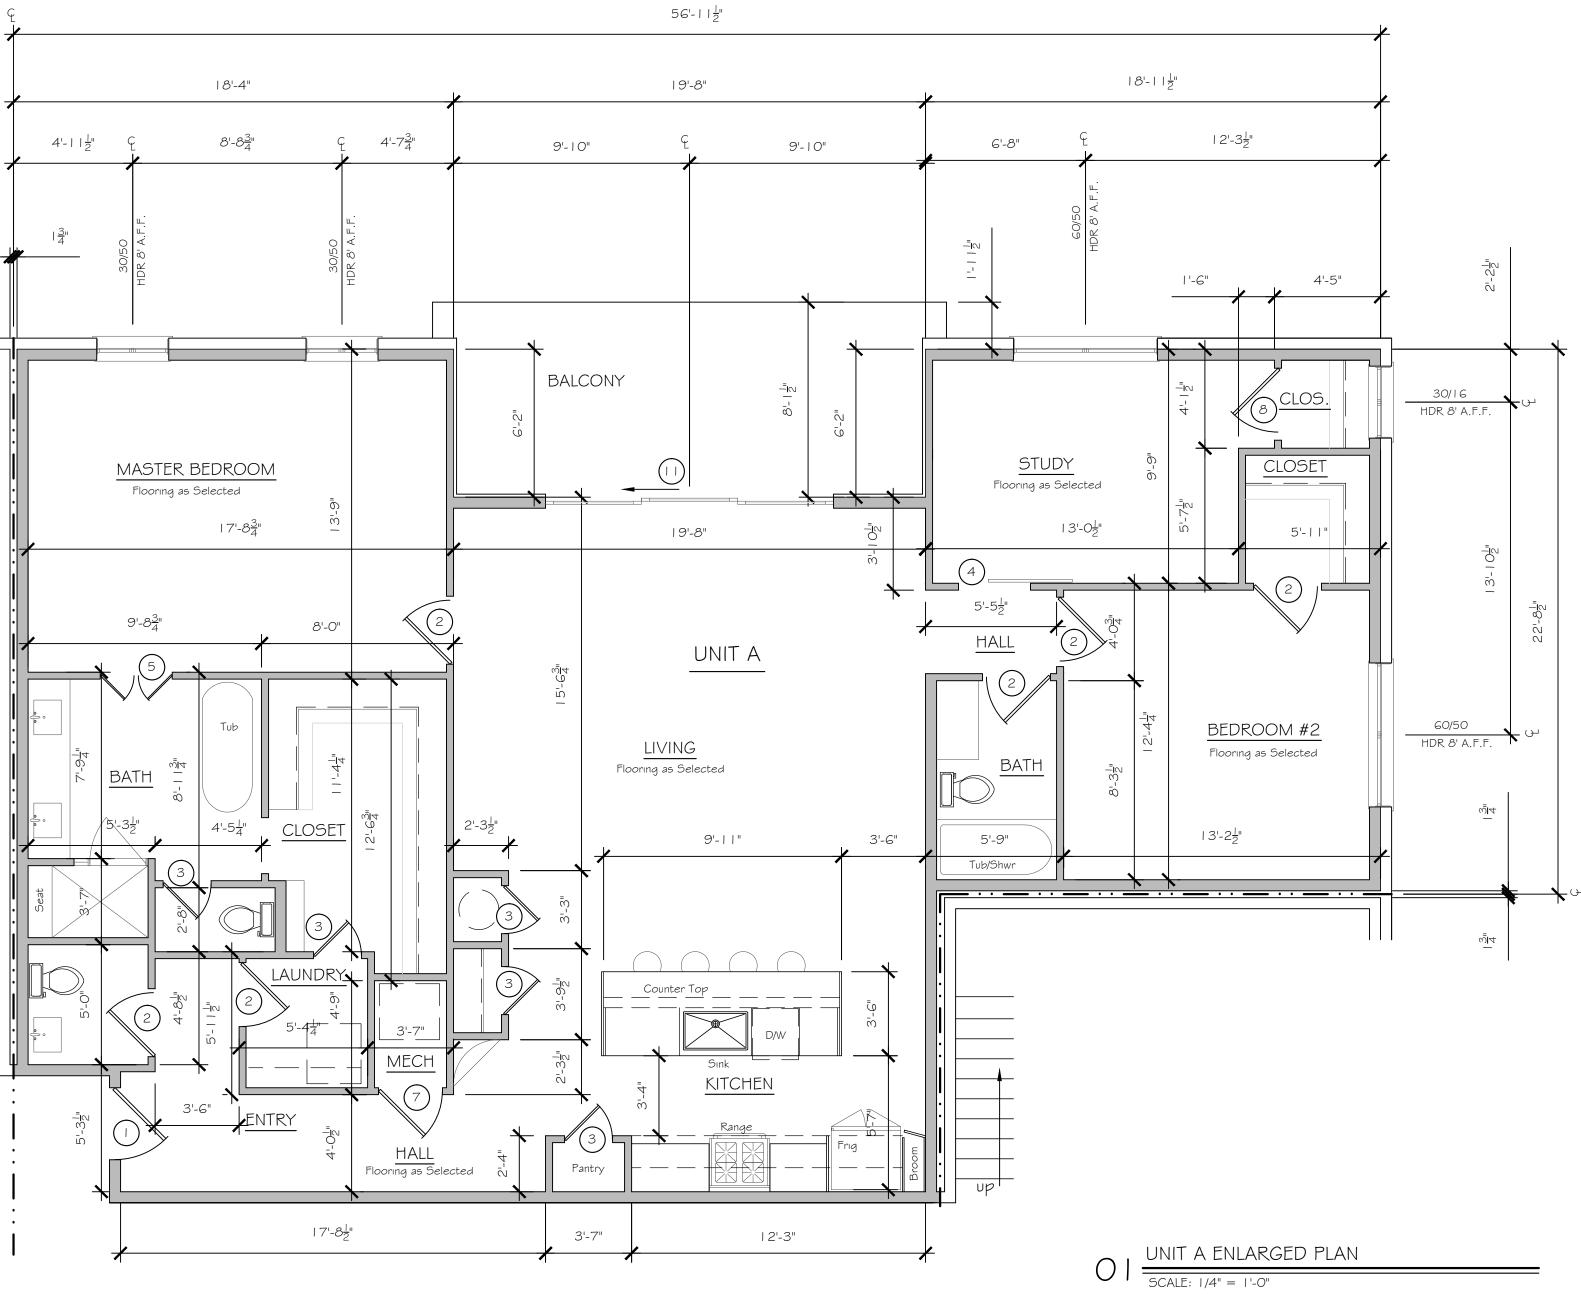

## . VERIFY ALL CONDITIONS PRIOR TO CONSTRUCTION. NOTIFY GENERAL CONTRACTOR AND/OR ARCHITECT OF ANY DISCREPANCIES IN THE DRAWINGS PRIOR TO PROCEEDING WITH WORK

- 2. ALL DIMENSIONS ARE FACE OF STUD TO FACE OF STUD UNLESS NOTED OTHERWISE
- 3. ALL INTERIOR FRAMING IS 2X4 CONSTRUCTION UNLESS NOTED OTHERWISE
- 4. REFER TO STRUCTURAL FOR ALL COLUMNS, BEAMS AND REQUIRED SUPPORTS
- 5. ALL FLOORING MATERIAL SELECTED BY OWNER
- 6. BUILT-IN CABINETRY TO BE DESIGNED BY OTHERS AND AS DIRECTED BY OWNERS.