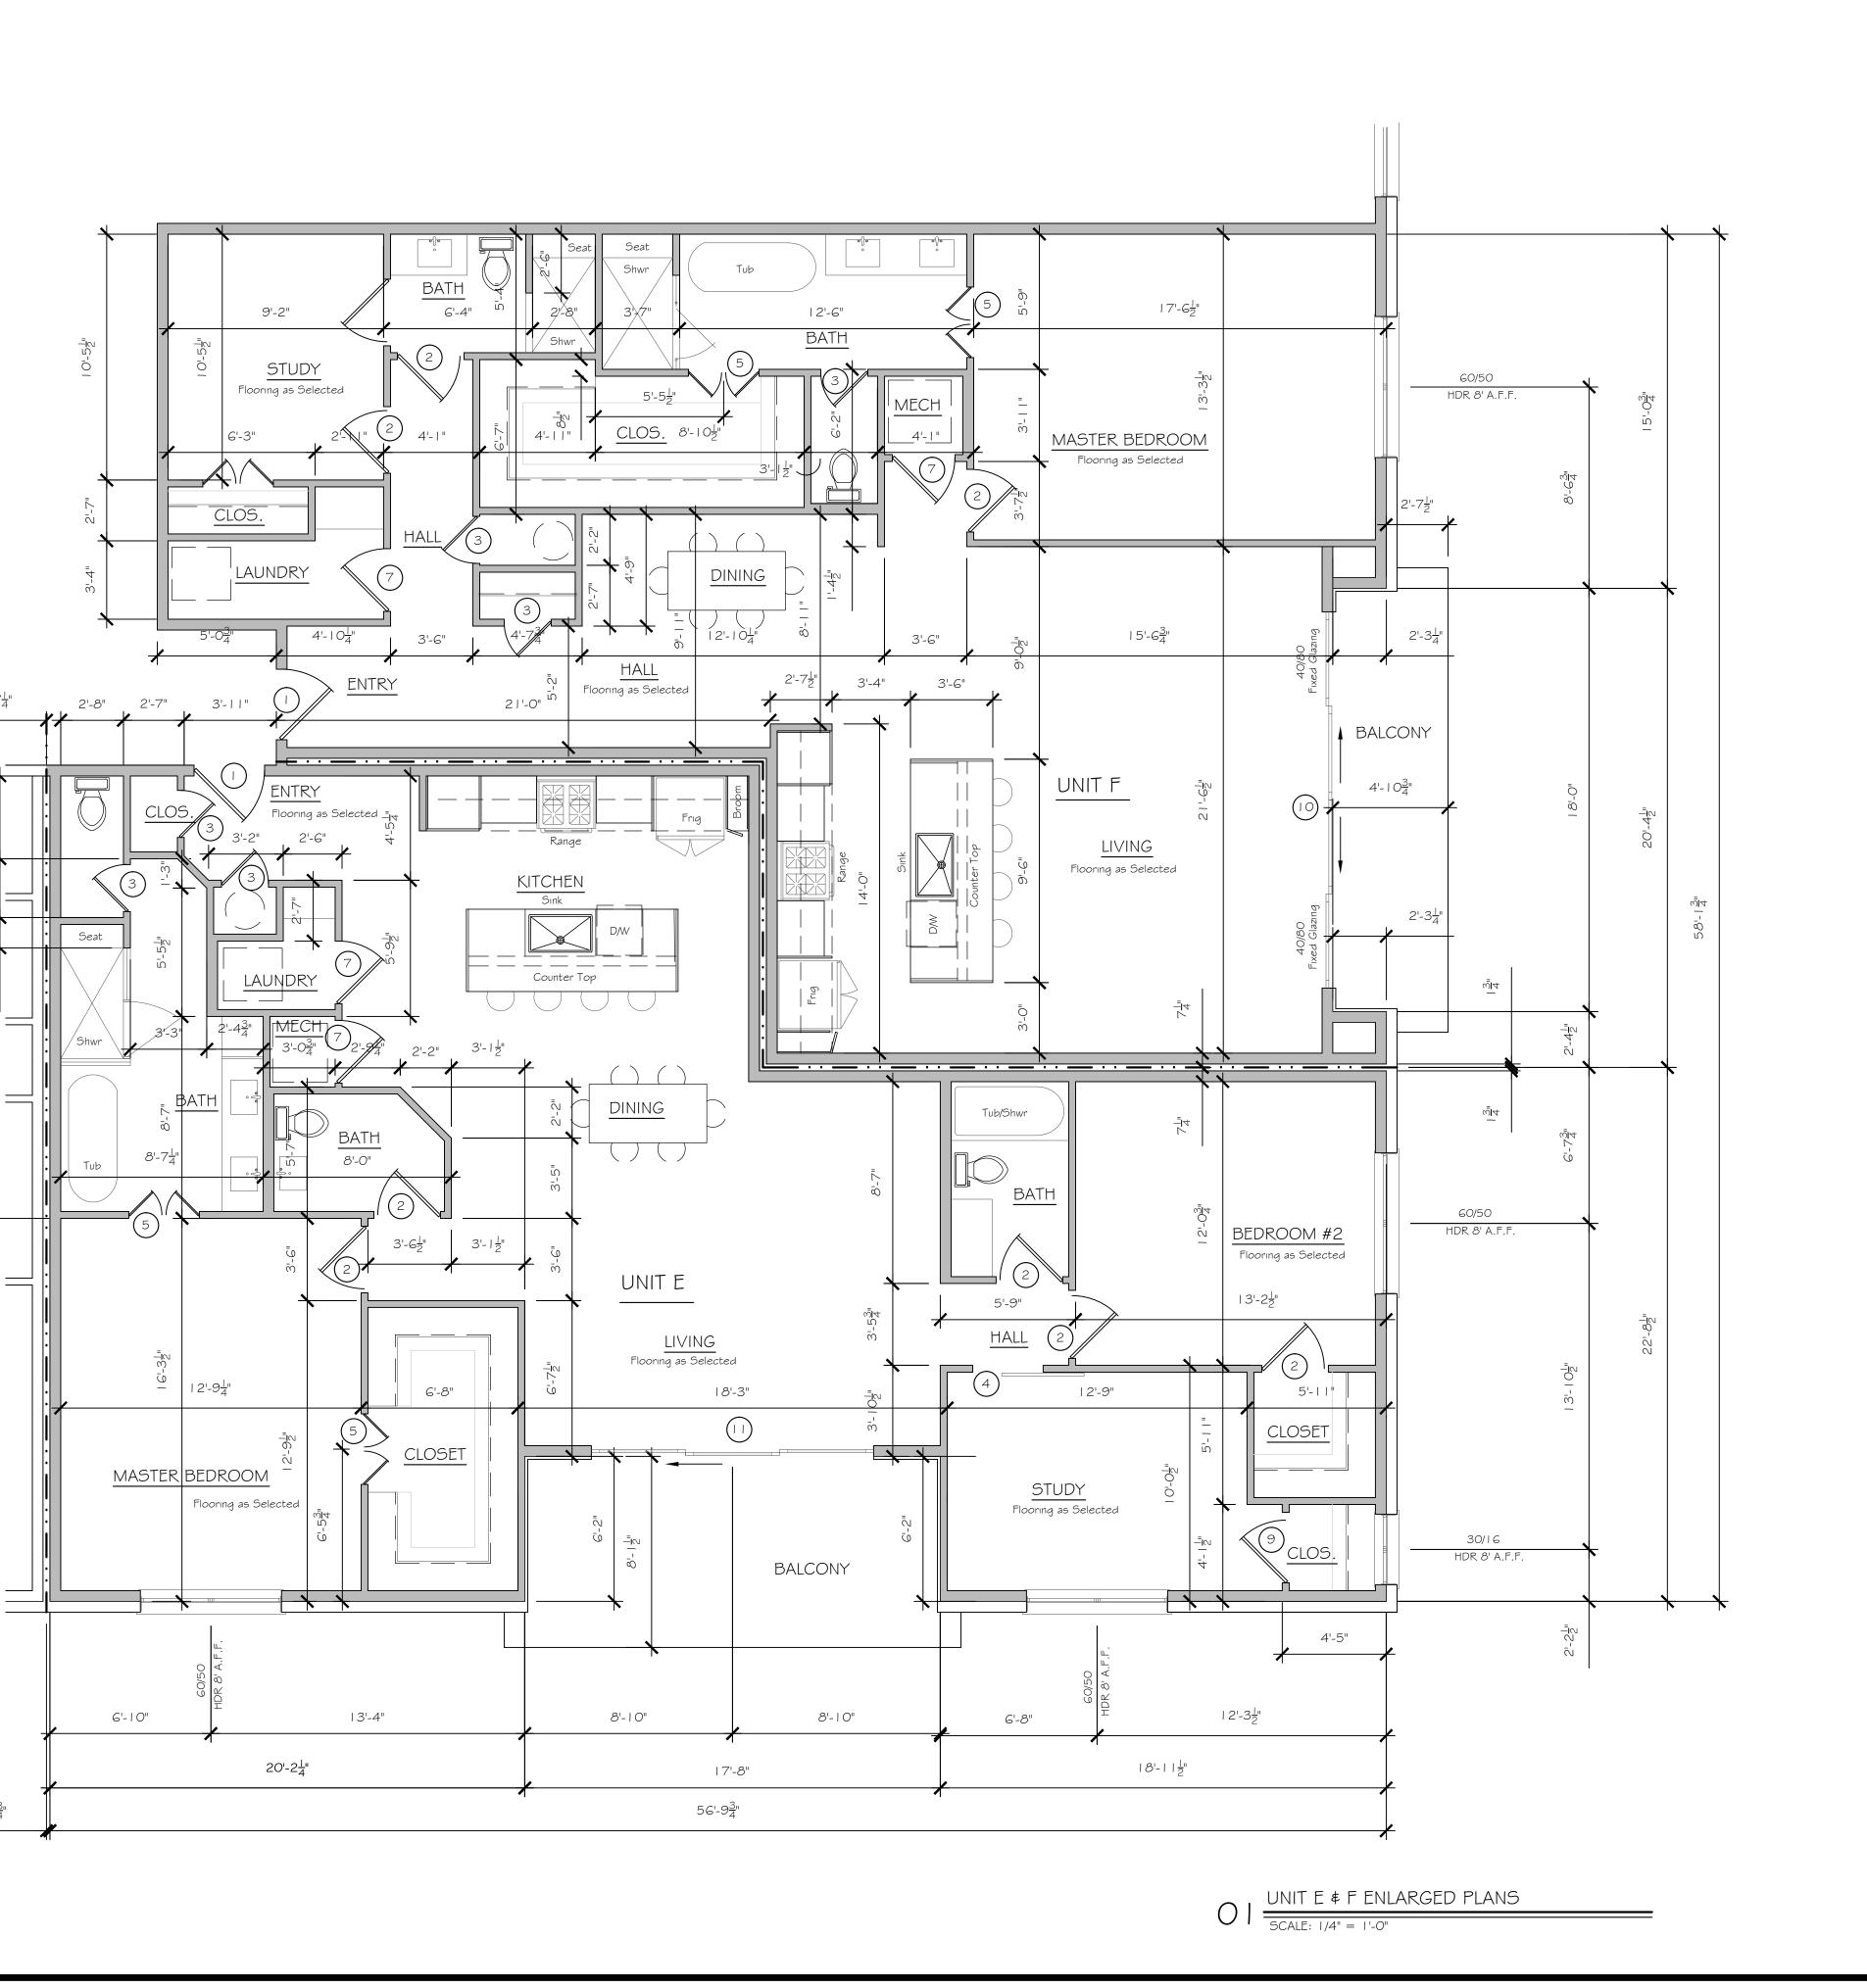

## . VERIFY ALL CONDITIONS PRIOR TO CONSTRUCTION. NOTIFY GENERAL CONTRACTOR AND/OR ARCHITECT OF ANY DISCREPANCIES IN THE DRAWINGS PRIOR TO PROCEEDING WITH WORK

- 2. ALL DIMENSIONS ARE FACE OF STUD TO FACE OF STUD UNLESS NOTED OTHERWISE
- 3. ALL INTERIOR FRAMING IS 2X4 CONSTRUCTION UNLESS NOTED OTHERWISE
- 4. REFER TO STRUCTURAL FOR ALL COLUMNS, BEAMS AND REQUIRED SUPPORTS
- 5. ALL FLOORING MATERIAL SELECTED BY OWNER
- 6. BUILT-IN CABINETRY TO BE DESIGNED BY OTHERS AND AS DIRECTED BY OWNERS.

## ALL WINDOWS TO BE APPROVED INSULATED GLASS TO MEET LOCAL STANDARDS OF THE INTERNATIONAL ENERGY CONSERVATION CODES

- 2. WINDOW MANUFACTURER TO VERIFY FINAL CLEAR OPENING OF WINDOWS TO MEET ALL APPLICABLE EGRESS CODES
- 3. VERIFY ALL NEW HARDWARE FINISHES WITH OWNER
- 4. ALL WINDOW STYLES AND MANUFACTURER TO BE SELECTED BY OWNER/FURNISED BY
- CONTRACTOR 5. ALL CLEAR WIDTHS OF WINDOW OPENINGS PER MANUFACTURER SPECIFICATIONS
- 6. FULL HEIGHT WINDOWS TO BE TEMPERED PER LATEST IBC CODE AND LOCAL GOVERNING AUTHORITY.
- 7. ALL WINDOWS DIRECTLY ADJACENT TO DOORS ARE TO BE TEMPERED GLAZING. TO INCLUDE BUT NOT LIMITED TO: PATIO DOORS AND WINDOW SYSTEM.
- 8. ALL DOOR STYLES AND MANUFACTURER TO BE SELECTED BY OWNER/FURNISED BY CONTRACTOR
- 9. ALL DOORS 8' OR TALLER TO RECEIVE THREE SET OF HINGES. ALL 6'-8" TALL DOORS TO RECEIVE TWO SET OF HINGES. 10. DOOR PAINT/STAIN AS DIRECTED BY OWNER.
- 1. ALL BEDROOMS TO HAVE OPERABLE WINDOWS PER THE LATEST INTERNATIONAL RESIDENTIAL CODE. VERIFY PRIOR TO ORDERING AND INSTALLATION.

|                                                                                                                                                                                                                   |                                            |                  | D       | DOR        | SCHED                    | ULE                         |                                                                                 |
|-------------------------------------------------------------------------------------------------------------------------------------------------------------------------------------------------------------------|--------------------------------------------|------------------|---------|------------|--------------------------|-----------------------------|---------------------------------------------------------------------------------|
| MARK                                                                                                                                                                                                              | SIZE                                       | DOOR             | FRAME   | RATING     |                          |                             | REMARKS                                                                         |
|                                                                                                                                                                                                                   | UILL                                       | MATERIAL         | MAT'L   |            | FINISH                   | OTHER                       |                                                                                 |
|                                                                                                                                                                                                                   | 3'-0" X 8'-0"                              | S.C. WOOD        | Wood    | -          | PT                       | Ext.                        | Unit Entry Door                                                                 |
| 2                                                                                                                                                                                                                 | 2'-   0" X 8'-0"                           | S.C. WOOD        | Wood    | -          | PT                       | Int.                        | Bedroom, Laundry, Study,Closet                                                  |
| 3                                                                                                                                                                                                                 | 2'-0" X 8'-0"                              | S.C. WOOD        | Wood    | -          | PT                       | Int.                        | 1/2 Bath, Closet,Laundry,Pantry                                                 |
| 4                                                                                                                                                                                                                 | 3'-0" X 8'-0"                              | WOOD/SLIDING     | Wood    | -          | PT                       | Int.                        | Study                                                                           |
| 5                                                                                                                                                                                                                 | PR 1'-6" X 8'-0"                           | S.C. WOOD        | Wood    | -          | PT                       | Int.                        | Closet, Study, Bath                                                             |
| 6                                                                                                                                                                                                                 | 2'-4" X 8'-0"                              | S.C. WOOD        | Wood    | -          | PT                       | Int.                        | Toilet Rm                                                                       |
| 7                                                                                                                                                                                                                 | 2'-8" X 8'-0"                              | WOOD             | Wood    |            | PT                       | Int.                        | Laundry,Mechanical                                                              |
| 8                                                                                                                                                                                                                 | 3'-0" X 8'-0"                              | S.C. WOOD        | Wood    |            | PT                       | Int./Ext.                   | Mechanical,Closet                                                               |
| 9                                                                                                                                                                                                                 | 3'-0" X 8'-0"                              | S.C. METAL       | Metal   | 90 MIN     | PT                       | Ext.                        | Stair Exit Door                                                                 |
| 10                                                                                                                                                                                                                | PR 4'-0" X 8'-0"                           | WOOD /GLASS      | Wood    | -          | PT                       | Ext.                        | Balcony Slider w/ Fixed Side Panels                                             |
|                                                                                                                                                                                                                   | TRP 4'-0" X 8'-0"                          | WOOD /GLASS      | Wood    | -          | PT                       | Ext.                        | Balcony Center Slider w/ Fixed Side Panels                                      |
|                                                                                                                                                                                                                   |                                            |                  |         |            |                          |                             |                                                                                 |
| MATERIALS LEGEND<br>SPEC - REFER TO SPECIFICATION<br>AG - ALUMINUM AND GLASS SCW - SOLID CORE WOOD<br>AL - ALUMINUM STL - STEEL<br>HM - HOLLOW METAL ST - STAIN<br>PT - PAINT (as selected) PL - PLASTIC LAMINATE |                                            |                  |         |            | ) I. Th<br>2. Pl<br>3. P | ROVIDE WEATHE               | HIGH, MAXIMUM<br>RSTRIPING PERIMETER SEALS<br>OUNTED GRAPHICS AT DOOR JAMB, PER |
| I. UNIT E                                                                                                                                                                                                         | RE NOTES:<br>ENTRY AND BALCO<br>DEADBOLTS. | NY DOORS TO HAVE | LOCKSET | , DOOR STO |                          | PR NOTES:<br>NIT ENTRY DOOF | RS TO BE SELECTED BY OWNER.                                                     |

2. BEDROOM AND BATHROOM TO HAVE PRIVACY SET.

CLOSETS AND OTHERS TO HAVE PASSAGE SETS.
OWNER TO DETERMINE STYLE AND FINISH OF ALL HARDWARE.

| A Proposed Residential Project for<br>Addison Urban Development PartnersTOWN PROJECT # 17-16Bldg G15660 N Dallas Parkway, Ste 110Anport Parkway \$Oallas, TX 75248Spectrum |
|----------------------------------------------------------------------------------------------------------------------------------------------------------------------------|
| REVISIONS                                                                                                                                                                  |
| DATE: 03.22.18                                                                                                                                                             |
|                                                                                                                                                                            |
| · · · · · · · · · · · · · · · · · · ·                                                                                                                                      |