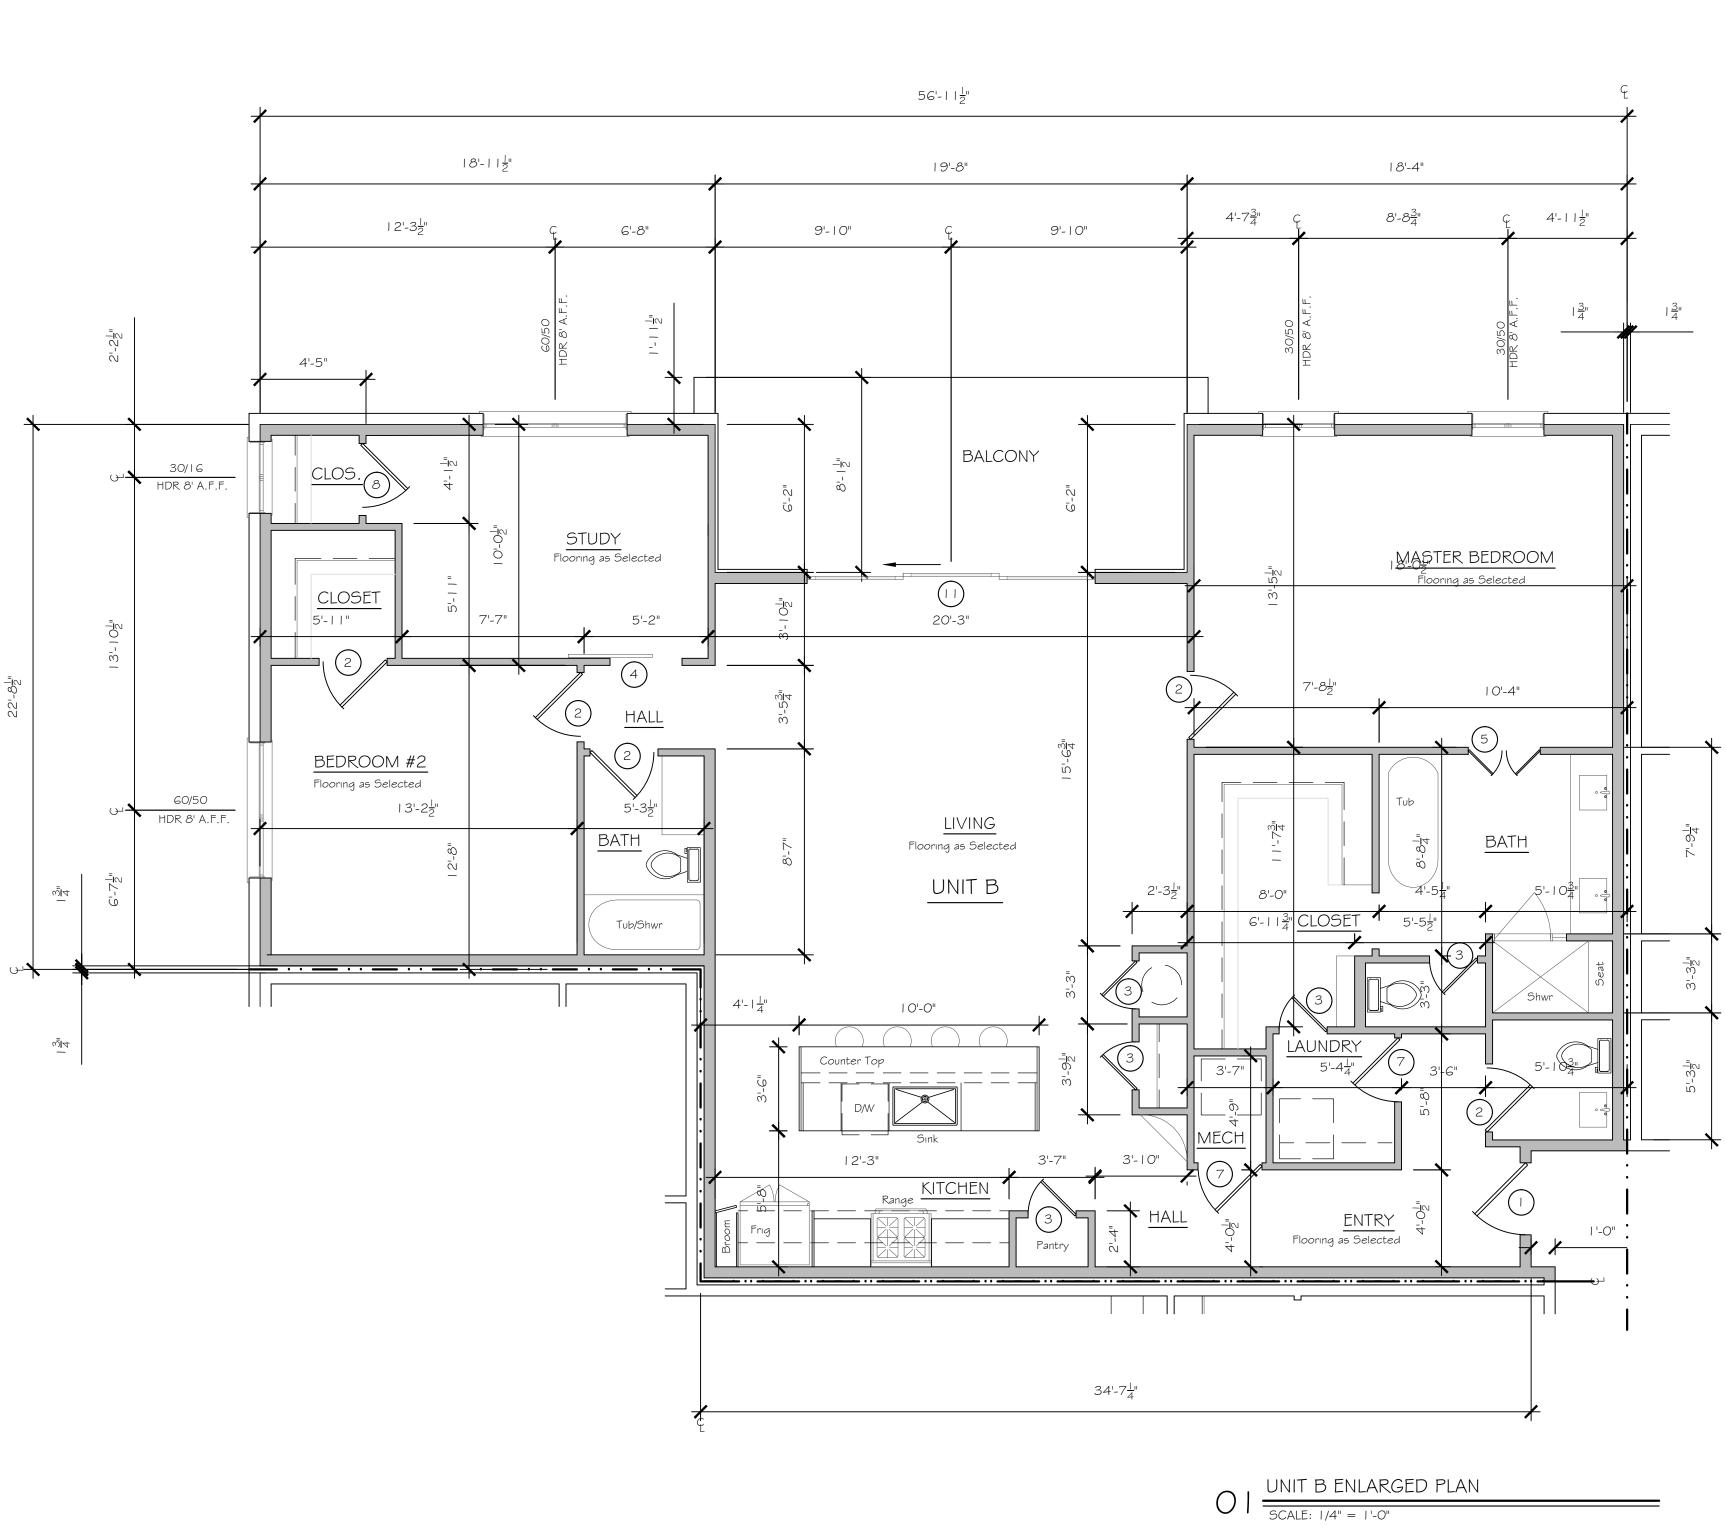

OF

SHEETS

5. ALL FLOORING MATERIAL SELECTED BY OWNER

G. BUILT-IN CABINETRY TO BE DESIGNED BY OTHERS AND AS DIRECTED BY OWNERS.

ALL WINDOWS TO BE APPROVED INSULATED GLASS TO MEET LOCAL STANDARDS OF THE INTERNATIONAL ENERGY CONSERVATION CODES