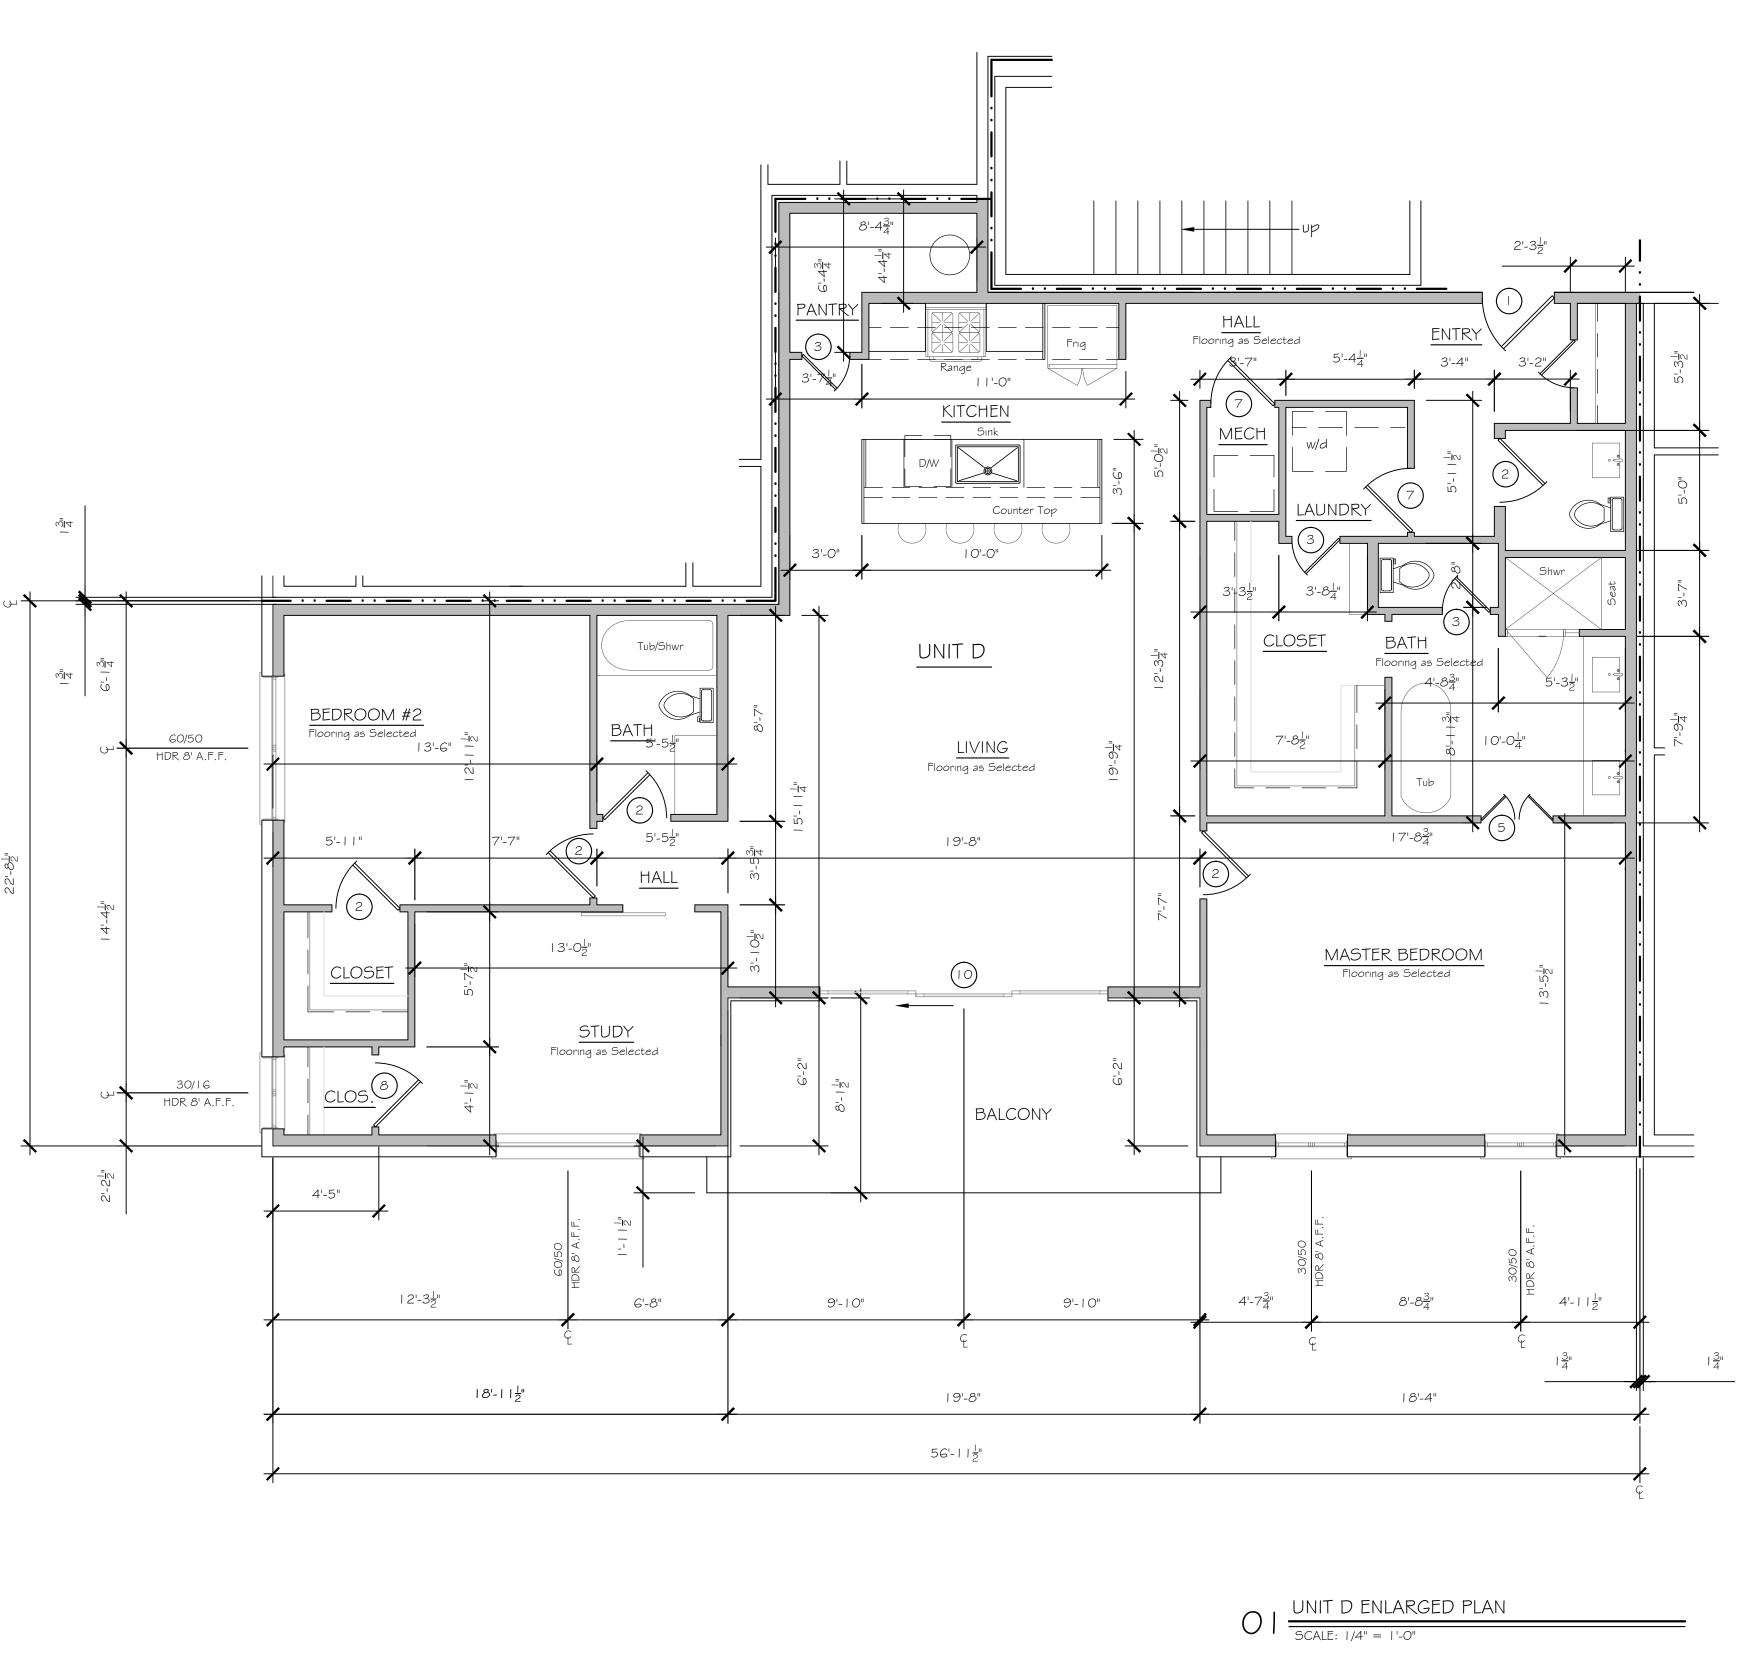

|                                                                                                                                                                                                                   |                                            |                  | D       | DOR        | SCHED                    | ULE                         |                                                                                 |
|-------------------------------------------------------------------------------------------------------------------------------------------------------------------------------------------------------------------|--------------------------------------------|------------------|---------|------------|--------------------------|-----------------------------|---------------------------------------------------------------------------------|
| MARK                                                                                                                                                                                                              | SIZE                                       | DOOR             | FRAME   | RATING     |                          |                             | REMARKS                                                                         |
|                                                                                                                                                                                                                   | UILL                                       | MATERIAL         | MAT'L   |            | FINISH                   | OTHER                       |                                                                                 |
|                                                                                                                                                                                                                   | 3'-0" X 8'-0"                              | S.C. WOOD        | Wood    | -          | PT                       | Ext.                        | Unit Entry Door                                                                 |
| 2                                                                                                                                                                                                                 | 2'-   0" X 8'-0"                           | S.C. WOOD        | Wood    | -          | PT                       | Int.                        | Bedroom, Laundry, Study,Closet                                                  |
| 3                                                                                                                                                                                                                 | 2'-0" X 8'-0"                              | S.C. WOOD        | Wood    | -          | PT                       | Int.                        | 1/2 Bath, Closet,Laundry,Pantry                                                 |
| 4                                                                                                                                                                                                                 | 3'-0" X 8'-0"                              | WOOD/SLIDING     | Wood    | -          | PT                       | Int.                        | Study                                                                           |
| 5                                                                                                                                                                                                                 | PR 1'-6" X 8'-0"                           | S.C. WOOD        | Wood    | -          | PT                       | Int.                        | Closet, Study, Bath                                                             |
| 6                                                                                                                                                                                                                 | 2'-4" X 8'-0"                              | S.C. WOOD        | Wood    | -          | PT                       | Int.                        | Toilet Rm                                                                       |
| 7                                                                                                                                                                                                                 | 2'-8" X 8'-0"                              | WOOD             | Wood    |            | PT                       | Int.                        | Laundry,Mechanical                                                              |
| 8                                                                                                                                                                                                                 | 3'-0" X 8'-0"                              | S.C. WOOD        | Wood    |            | PT                       | Int./Ext.                   | Mechanical,Closet                                                               |
| 9                                                                                                                                                                                                                 | 3'-0" X 8'-0"                              | S.C. METAL       | Metal   | 90 MIN     | PT                       | Ext.                        | Stair Exit Door                                                                 |
| 10                                                                                                                                                                                                                | PR 4'-0" X 8'-0"                           | WOOD /GLASS      | Wood    | -          | PT                       | Ext.                        | Balcony Slider w/ Fixed Side Panels                                             |
|                                                                                                                                                                                                                   | TRP 4'-0" X 8'-0"                          | WOOD /GLASS      | Wood    | -          | PT                       | Ext.                        | Balcony Center Slider w/ Fixed Side Panels                                      |
|                                                                                                                                                                                                                   |                                            |                  |         |            |                          |                             |                                                                                 |
| MATERIALS LEGEND<br>SPEC - REFER TO SPECIFICATION<br>AG - ALUMINUM AND GLASS SCW - SOLID CORE WOOD<br>AL - ALUMINUM STL - STEEL<br>HM - HOLLOW METAL ST - STAIN<br>PT - PAINT (as selected) PL - PLASTIC LAMINATE |                                            |                  |         |            | ) I. Th<br>2. Pl<br>3. P | ROVIDE WEATHE               | HIGH, MAXIMUM<br>RSTRIPING PERIMETER SEALS<br>OUNTED GRAPHICS AT DOOR JAMB, PER |
| I. UNIT E                                                                                                                                                                                                         | RE NOTES:<br>ENTRY AND BALCO<br>DEADBOLTS. | NY DOORS TO HAVE | LOCKSET | , DOOR STO |                          | PR NOTES:<br>NIT ENTRY DOOF | RS TO BE SELECTED BY OWNER.                                                     |

AUTHORITY.

I. ALL BEDROOMS TO HAVE OPERABLE WINDOWS PER THE LATEST INTERNATIONAL RESIDENTIAL CODE. VERIFY PRIOR TO ORDERING AND INSTALLATION.

|                                                                                                                                                                                                                                                                                                                                                                                                                                                                                   |                   | DOOR         | FRAME |        |        |                                                             | REMARKS                                                                           |  |
|-----------------------------------------------------------------------------------------------------------------------------------------------------------------------------------------------------------------------------------------------------------------------------------------------------------------------------------------------------------------------------------------------------------------------------------------------------------------------------------|-------------------|--------------|-------|--------|--------|-------------------------------------------------------------|-----------------------------------------------------------------------------------|--|
| MARK                                                                                                                                                                                                                                                                                                                                                                                                                                                                              | SIZE              | MATERIAL     | MAT'L | RATING | FINISH | OTHER                                                       | REIVIARRO                                                                         |  |
| 1                                                                                                                                                                                                                                                                                                                                                                                                                                                                                 | 3'-0" X 8'-0"     | S.C. WOOD    | Wood  | -      | PT     | Ext.                                                        | Unit Entry Door                                                                   |  |
| 2                                                                                                                                                                                                                                                                                                                                                                                                                                                                                 | 2'-   0" X 8'-0"  | S.C. WOOD    | Wood  | -      | PT     | Int.                                                        | Bedroom, Laundry, Study,Closet                                                    |  |
| 3                                                                                                                                                                                                                                                                                                                                                                                                                                                                                 | 2'-0" X 8'-0"     | S.C. WOOD    | Wood  | -      | PT     | Int.                                                        | 1/2 Bath, Closet,Laundry,Pantry                                                   |  |
| 4                                                                                                                                                                                                                                                                                                                                                                                                                                                                                 | 3'-0" X 8'-0"     | WOOD/SLIDING | Wood  | -      | PT     | Int.                                                        | Study                                                                             |  |
| 5                                                                                                                                                                                                                                                                                                                                                                                                                                                                                 | PR 1'-6" X 8'-0"  | S.C. WOOD    | Wood  | -      | PT     | Int.                                                        | Closet, Study, Bath                                                               |  |
| 6                                                                                                                                                                                                                                                                                                                                                                                                                                                                                 | 2'-4" X 8'-0"     | S.C. WOOD    | Wood  | -      | PT     | Int.                                                        | Toilet Rm                                                                         |  |
| 7                                                                                                                                                                                                                                                                                                                                                                                                                                                                                 | 2'-8" X 8'-0"     | WOOD         | Wood  |        | PT     | Int.                                                        | Laundry,Mechanical                                                                |  |
| 8                                                                                                                                                                                                                                                                                                                                                                                                                                                                                 | 3'-0" X 8'-0"     | S.C. WOOD    | Wood  |        | PT     | Int./Ext.                                                   | Mechanical,Closet                                                                 |  |
| 9                                                                                                                                                                                                                                                                                                                                                                                                                                                                                 | 3'-0" X 8'-0"     | S.C. METAL   | Metal | 90 MIN | PT     | Ext.                                                        | Stair Exit Door                                                                   |  |
| 10                                                                                                                                                                                                                                                                                                                                                                                                                                                                                | PR 4'-0" X 8'-0"  | WOOD /GLASS  | Wood  | -      | PT     | Ext.                                                        | Balcony Slider w/ Fixed Side Panels                                               |  |
|                                                                                                                                                                                                                                                                                                                                                                                                                                                                                   | TRP 4'-0" X 8'-0" | WOOD /GLASS  | Wood  | -      | PT     | Ext.                                                        | Balcony Center Slider w/ Fixed Side Panels                                        |  |
|                                                                                                                                                                                                                                                                                                                                                                                                                                                                                   |                   |              |       |        |        |                                                             |                                                                                   |  |
| MATERIALS LEGEND<br>SPEC - REFER TO SPECIFICATION<br>AG - ALUMINUM AND GLASS SCW - SOLID CORE WOOD<br>AL - ALUMINUM STL - STEEL<br>HM - HOLLOW METAL ST - STAIN<br>PT - PAINT (as selected) PL - PLASTIC LAMINATE<br>HARDWARE NOTES:<br>I. UNIT ENTRY AND BALCONY DOORS TO HAVE LOCKSET, DOOR STOI<br>MANUAL DEADBOLTS.<br>2. BEDROOM AND BATHROOM TO HAVE PRIVACY SET.<br>3. CLOSETS AND OTHERS TO HAVE PASSAGE SETS.<br>4. OWNER TO DETERMINE STYLE AND FINISH OF ALL HARDWARE. |                   |              |       |        |        | ROVIDE WEATHE<br>ROVIDE WALL M<br>AS/ADA REQUIR<br>R NOTES: | HIGH, MAXIMUM<br>ERSTRIPING PERIMETER SEALS<br>IOUNTED GRAPHICS AT DOOR JAMB, PER |  |

SHEETS

OF

6. BUILT-IN CABINETRY TO BE DESIGNED BY OTHERS AND AS DIRECTED BY OWNERS.

I. ALL WINDOWS TO BE APPROVED INSULATED GLASS TO MEET LOCAL STANDARDS OF THE INTERNATIONAL ENERGY CONSERVATION CODES

2. WINDOW MANUFACTURER TO VERIFY FINAL CLEAR OPENING OF WINDOWS TO MEET ALL

APPLICABLE EGRESS CODES 3. VERIFY ALL NEW HARDWARE FINISHES WITH OWNER

4. ALL WINDOW STYLES AND MANUFACTURER TO BE SELECTED BY OWNER/FURNISED BY CONTRACTOR

5. ALL CLEAR WIDTHS OF WINDOW OPENINGS PER MANUFACTURER SPECIFICATIONS

6. FULL HEIGHT WINDOWS TO BE TEMPERED PER LATEST IBC CODE AND LOCAL GOVERNING AUTHORITY.

7. ALL WINDOWS DIRECTLY ADJACENT TO DOORS ARE TO BE TEMPERED GLAZING. TO INCLUDE BUT NOT LIMITED TO: PATIO DOORS AND WINDOW SYSTEM.

8. ALL DOOR STYLES AND MANUFACTURER TO BE SELECTED BY OWNER/FURNISED BY CONTRACTOR

9. ALL DOORS 8' OR TALLER TO RECEIVE THREE SET OF HINGES. ALL 6'-8" TALL DOORS TO RECEIVE TWO SET OF HINGES.

IO. DOOR PAINT/STAIN AS DIRECTED BY OWNER.

I. ALL BEDROOMS TO HAVE OPERABLE WINDOWS PER THE LATEST INTERNATIONAL RESIDENTIAL CODE. VERIFY PRIOR TO ORDERING AND INSTALLATION.

|                                                                                                                                                                                                                                                                                                                                                                                                                                                                                   |                   |              | D     | DOR    | SCHED  | ULE                                                          |                                                                                 |
|-----------------------------------------------------------------------------------------------------------------------------------------------------------------------------------------------------------------------------------------------------------------------------------------------------------------------------------------------------------------------------------------------------------------------------------------------------------------------------------|-------------------|--------------|-------|--------|--------|--------------------------------------------------------------|---------------------------------------------------------------------------------|
| MARK                                                                                                                                                                                                                                                                                                                                                                                                                                                                              | SIZE              | DOOR         | FRAME | RATING |        |                                                              | REMARKS                                                                         |
|                                                                                                                                                                                                                                                                                                                                                                                                                                                                                   |                   | MATERIAL     | MAT'L |        | FINISH | OTHER                                                        |                                                                                 |
| ]                                                                                                                                                                                                                                                                                                                                                                                                                                                                                 | 3'-0" X 8'-0"     | S.C. WOOD    | Wood  | -      | PT     | Ext.                                                         | Unit Entry Door                                                                 |
| 2                                                                                                                                                                                                                                                                                                                                                                                                                                                                                 | 2'-10" X 8'-0"    | S.C. WOOD    | Wood  | -      | PT     | Int.                                                         | Bedroom, Laundry, Study,Closet                                                  |
| 3                                                                                                                                                                                                                                                                                                                                                                                                                                                                                 | 2'-0" X 8'-0"     | S.C. WOOD    | Wood  | -      | PT     | Int.                                                         | 1/2 Bath, Closet,Laundry,Pantry                                                 |
| 4                                                                                                                                                                                                                                                                                                                                                                                                                                                                                 | 3'-0" X 8'-0"     | WOOD/SLIDING | Wood  | -      | PT     | Int.                                                         | Study                                                                           |
| 5                                                                                                                                                                                                                                                                                                                                                                                                                                                                                 | PR 1'-6" X 8'-0"  | S.C. WOOD    | Wood  | -      | PT     | Int.                                                         | Closet, Study, Bath                                                             |
| 6                                                                                                                                                                                                                                                                                                                                                                                                                                                                                 | 2'-4" X 8'-0"     | S.C. WOOD    | Wood  | -      | PT     | Int.                                                         | Toilet Rm                                                                       |
| 7                                                                                                                                                                                                                                                                                                                                                                                                                                                                                 | 2'-8" X 8'-0"     | WOOD         | Wood  |        | PT     | Int.                                                         | Laundry,Mechanical                                                              |
| 8                                                                                                                                                                                                                                                                                                                                                                                                                                                                                 | 3'-0" X 8'-0"     | S.C. WOOD    | Wood  |        | PT     | Int./Ext.                                                    | Mechanical,Closet                                                               |
| 9                                                                                                                                                                                                                                                                                                                                                                                                                                                                                 | 3'-0" X 8'-0"     | S.C. METAL   | Metal | 90 MIN | PT     | Ext.                                                         | Stair Exit Door                                                                 |
| 10                                                                                                                                                                                                                                                                                                                                                                                                                                                                                | PR 4'-0" X 8'-0"  | WOOD /GLASS  | Wood  | -      | PT     | Ext.                                                         | Balcony Slider w/ Fixed Side Panels                                             |
|                                                                                                                                                                                                                                                                                                                                                                                                                                                                                   | TRP 4'-0" X 8'-0" | WOOD /GLASS  | Wood  | -      | PT     | Ext.                                                         | Balcony Center Slider w/ Fixed Side Panels                                      |
|                                                                                                                                                                                                                                                                                                                                                                                                                                                                                   |                   |              |       |        |        |                                                              |                                                                                 |
| MATERIALS LEGEND<br>SPEC - REFER TO SPECIFICATION<br>AG - ALUMINUM AND GLASS SCW - SOLID CORE WOOD<br>AL - ALUMINUM STL - STEEL<br>HM - HOLLOW METAL ST - STAIN<br>PT - PAINT (as selected) PL - PLASTIC LAMINATE<br>HARDWARE NOTES:<br>1. UNIT ENTRY AND BALCONY DOORS TO HAVE LOCKSET, DOOR STOF<br>MANUAL DEADBOLTS.<br>2. BEDROOM AND BATHROOM TO HAVE PRIVACY SET.<br>3. CLOSETS AND OTHERS TO HAVE PASSAGE SETS.<br>4. OWNER TO DETERMINE STYLE AND FINISH OF ALL HARDWARE. |                   |              |       |        |        | ROVIDE WEATHE<br>ROVIDE WALL M<br>AS/ADA REQUIRI<br>R NOTES: | HIGH, MAXIMUM<br>RSTRIPING PERIMETER SEALS<br>OUNTED GRAPHICS AT DOOR JAMB, PER |

AUTHORITY.

I. ALL BEDROOMS TO HAVE OPERABLE WINDOWS PER THE LATEST INTERNATIONAL RESIDENTIAL CODE. VERIFY PRIOR TO ORDERING AND INSTALLATION.

|                                                                                                                                                                                                                                                                                                                          | SIZE              | DOOR         | FRAME |        |        |                                                        | REMARKS                                                                           |
|--------------------------------------------------------------------------------------------------------------------------------------------------------------------------------------------------------------------------------------------------------------------------------------------------------------------------|-------------------|--------------|-------|--------|--------|--------------------------------------------------------|-----------------------------------------------------------------------------------|
| MARK                                                                                                                                                                                                                                                                                                                     |                   | MATERIAL     | MAT'L | RATING | FINISH | OTHER                                                  | -                                                                                 |
| 1                                                                                                                                                                                                                                                                                                                        | 3'-0" X 8'-0"     | S.C. WOOD    | Wood  | -      | PT     | Ext.                                                   | Unit Entry Door                                                                   |
| 2                                                                                                                                                                                                                                                                                                                        | 2'-   0" X 8'-0"  | S.C. WOOD    | Wood  | -      | PT     | Int.                                                   | Bedroom, Laundry, Study,Closet                                                    |
| 3                                                                                                                                                                                                                                                                                                                        | 2'-0" X 8'-0"     | S.C. WOOD    | Wood  | -      | PT     | Int.                                                   | 1/2 Bath, Closet,Laundry,Pantry                                                   |
| 4                                                                                                                                                                                                                                                                                                                        | 3'-0" X 8'-0"     | WOOD/SLIDING | Wood  | -      | PT     | Int.                                                   | Study                                                                             |
| 5                                                                                                                                                                                                                                                                                                                        | PR 1'-6" X 8'-0"  | S.C. WOOD    | Wood  | -      | PT     | Int.                                                   | Closet, Study, Bath                                                               |
| 6                                                                                                                                                                                                                                                                                                                        | 2'-4" X 8'-0"     | S.C. WOOD    | Wood  | -      | PT     | Int.                                                   | Toilet Rm                                                                         |
| 7                                                                                                                                                                                                                                                                                                                        | 2'-8" X 8'-0"     | WOOD         | Wood  |        | PT     | Int.                                                   | Laundry,Mechanical                                                                |
| 8                                                                                                                                                                                                                                                                                                                        | 3'-0" X 8'-0"     | S.C. WOOD    | Wood  |        | PT     | Int./Ext.                                              | Mechanical,Closet                                                                 |
| 9                                                                                                                                                                                                                                                                                                                        | 3'-0" X 8'-0"     | S.C. METAL   | Metal | 90 MIN | PT     | Ext.                                                   | Stair Exit Door                                                                   |
| 10                                                                                                                                                                                                                                                                                                                       | PR 4'-0" X 8'-0"  | WOOD /GLASS  | Wood  | -      | PT     | Ext.                                                   | Balcony Slider w/ Fixed Side Panels                                               |
|                                                                                                                                                                                                                                                                                                                          | TRP 4'-0" X 8'-0" | WOOD /GLASS  | Wood  | -      | PT     | Ext.                                                   | Balcony Center Slider w/ Fixed Side Panels                                        |
|                                                                                                                                                                                                                                                                                                                          |                   |              |       |        |        |                                                        |                                                                                   |
| MATERIALS LEGEND<br>SPEC - REFER TO SPECIFICATION<br>AG - ALUMINUM AND GLASS SCW - SOLID CORE WOOD<br>AL - ALUMINUM STL - STEEL<br>HM - HOLLOW METAL ST - STAIN<br>PT - PAINT (as selected) PL - PLASTIC LAMINATE<br>HARDWARE NOTES:<br>1. UNIT ENTRY AND BALCONY DOORS TO HAVE LOCKSET, DOOR STOP,<br>MANUAL DEADBOLTS. |                   |              |       |        |        | OVIDE WEATHE<br>OVIDE WALL M<br>S/ADA REQUIR<br>NOTES: | HIGH, MAXIMUM<br>ERSTRIPING PERIMETER SEALS<br>IOUNTED GRAPHICS AT DOOR JAMB, PER |

|                                            |                                                                                     |                                                                                  | D                             | OOR                     | SCHED               | DULE                       |                                                                                  |
|--------------------------------------------|-------------------------------------------------------------------------------------|----------------------------------------------------------------------------------|-------------------------------|-------------------------|---------------------|----------------------------|----------------------------------------------------------------------------------|
|                                            |                                                                                     | DOOR                                                                             | FRAME                         |                         |                     |                            | REMARKS                                                                          |
| MARK                                       | SIZE                                                                                | MATERIAL                                                                         | MAT'L                         | RATING                  | FINISH              | OTHER                      |                                                                                  |
|                                            | 3'-0" X 8'-0"                                                                       | S.C. WOOD                                                                        | Wood                          | -                       | PT                  | Ext.                       | Unit Entry Door                                                                  |
| 2                                          | 2'-   0" X 8'-0"                                                                    | S.C. WOOD                                                                        | Wood                          | -                       | PT                  | Int.                       | Bedroom, Laundry, Study,Closet                                                   |
| 3                                          | 2'-0" X 8'-0"                                                                       | S.C. WOOD                                                                        | Wood                          | -                       | PT                  | Int.                       | 1/2 Bath, Closet,Laundry,Pantry                                                  |
| 4                                          | 3'-0" X 8'-0"                                                                       | WOOD/SLIDING                                                                     | Wood                          | -                       | PT                  | Int.                       | Study                                                                            |
| 5                                          | PR 1'-6" X 8'-0"                                                                    | S.C. WOOD                                                                        | Wood                          | -                       | PT                  | Int.                       | Closet, Study, Bath                                                              |
| 6                                          | 2'-4" X 8'-0" S.C. WOOD Wood -                                                      |                                                                                  |                               |                         | PT                  | Int.                       | Toilet Rm                                                                        |
| 7                                          | 7 2'-8" X 8'-0" WOOD Wood                                                           |                                                                                  |                               |                         |                     | Int.                       | Laundry,Mechanical                                                               |
| 8                                          | 3'-0" X 8'-0"                                                                       | S.C. WOOD                                                                        | Wood                          |                         | PT                  | Int./Ext.                  | Mechanical,Closet                                                                |
| 9                                          | 3'-0" X 8'-0"                                                                       | S.C. METAL                                                                       | Metal                         | 90 MIN                  | PT                  | Ext.                       | Stair Exit Door                                                                  |
| 10                                         | PR 4'-0" X 8'-0"                                                                    | WOOD /GLASS                                                                      | Wood                          | -                       | PT                  | Ext.                       | Balcony Slider w/ Fixed Side Panels                                              |
|                                            | TRP 4'-0" X 8'-0"                                                                   | WOOD /GLASS                                                                      | Wood                          | -                       | PT                  | Ext.                       | Balcony Center Slider w/ Fixed Side Panels                                       |
|                                            |                                                                                     |                                                                                  |                               |                         |                     |                            |                                                                                  |
|                                            |                                                                                     |                                                                                  |                               |                         |                     |                            |                                                                                  |
|                                            |                                                                                     | MATERIALS LEGEN                                                                  |                               |                         |                     |                            |                                                                                  |
| AG -<br>AL -<br>HM -                       | REFER TO SPECIF<br>ALUMINUM AND G<br>ALUMINUM<br>HOLLOW METAL<br>PAINT (as selected | ICATION<br>GLASS SCW<br>STL<br>ST                                                | - SOLID<br>- STEEL<br>- STAIN | CORE WOOI<br>C LAMINATE | D I.T<br>2.P<br>3.F | ROVIDE WEATHE              | HIGH, MAXIMUM<br>RSTRIPING PERIMETER SEALS<br>IOUNTED GRAPHICS AT DOOR JAMB, PER |
| I. UNIT I<br>MANUAL<br>2. BEDRO<br>3. CLOS | DEADBOLTS.<br>OOM AND BATHRC<br>ETS AND OTHERS <sup>-</sup>                         | NY DOORS TO HAVE<br>DOM TO HAVE PRIVA<br>TO HAVE PASSAGE S<br>GTYLE AND FINISH O | .CY SET.<br>BETS.             |                         |                     | PR NOTES:<br>NIT ENTRY DOO | RS TO BE SELECTED BY OWNER.                                                      |