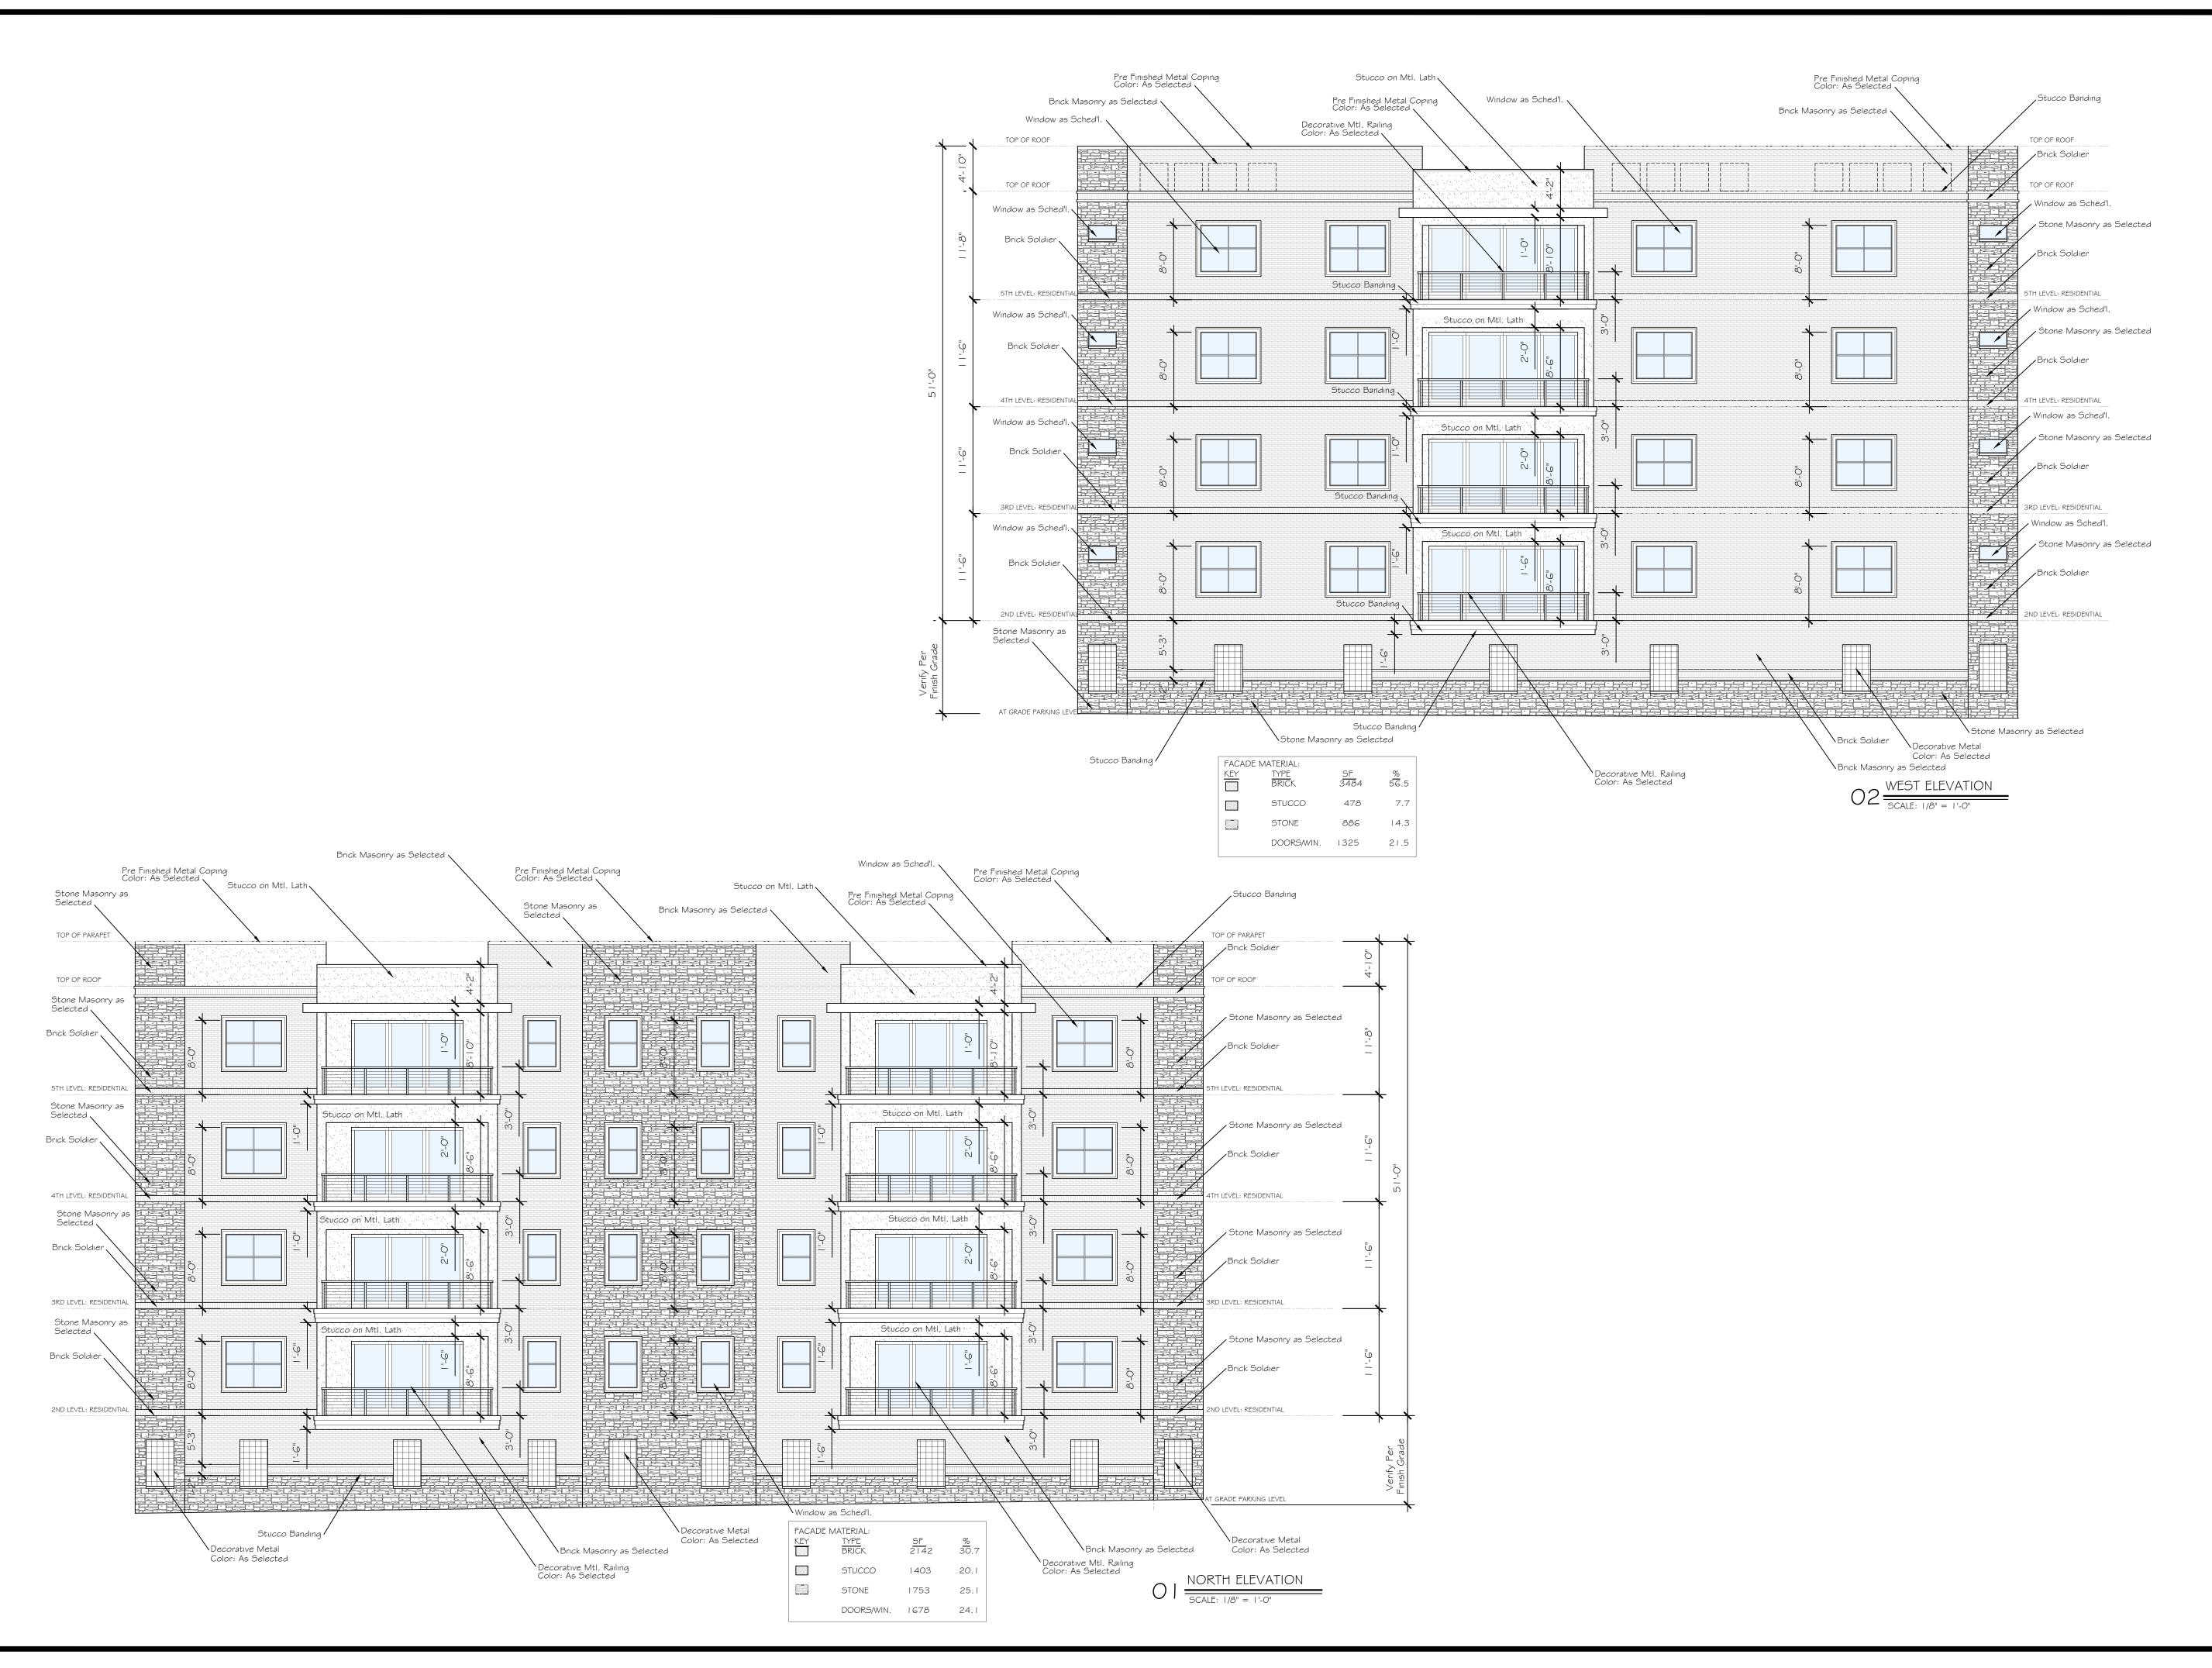

| REFER TO SPECIF<br>ALUMINUM AND G<br>ALUMINUM<br>HOLLOW METAL<br>PAINT (as selected | ICATION<br>GLASS SCW<br>STL<br>ST                                                | - SOLID<br>- STEEL<br>- STAIN | CORE WOOI<br>C LAMINATE | D I.T<br>2.P<br>3.F | ROVIDE WEATHE              | HIGH, MAXIMUM<br>RSTRIPING PERIMETER SEALS<br>IOUNTED GRAPHICS AT DOOR JAMB, PER |
| I. UNIT I<br>MANUAL<br>2. BEDRO<br>3. CLOS | DEADBOLTS.<br>OOM AND BATHRC<br>ETS AND OTHERS <sup>-</sup>                         | NY DOORS TO HAVE<br>DOM TO HAVE PRIVA<br>TO HAVE PASSAGE S<br>GTYLE AND FINISH O | .CY SET.<br>BETS.             |                         |                     | PR NOTES:<br>NIT ENTRY DOO | RS TO BE SELECTED BY OWNER.                                                      |



 $7\frac{1}{4}$ "