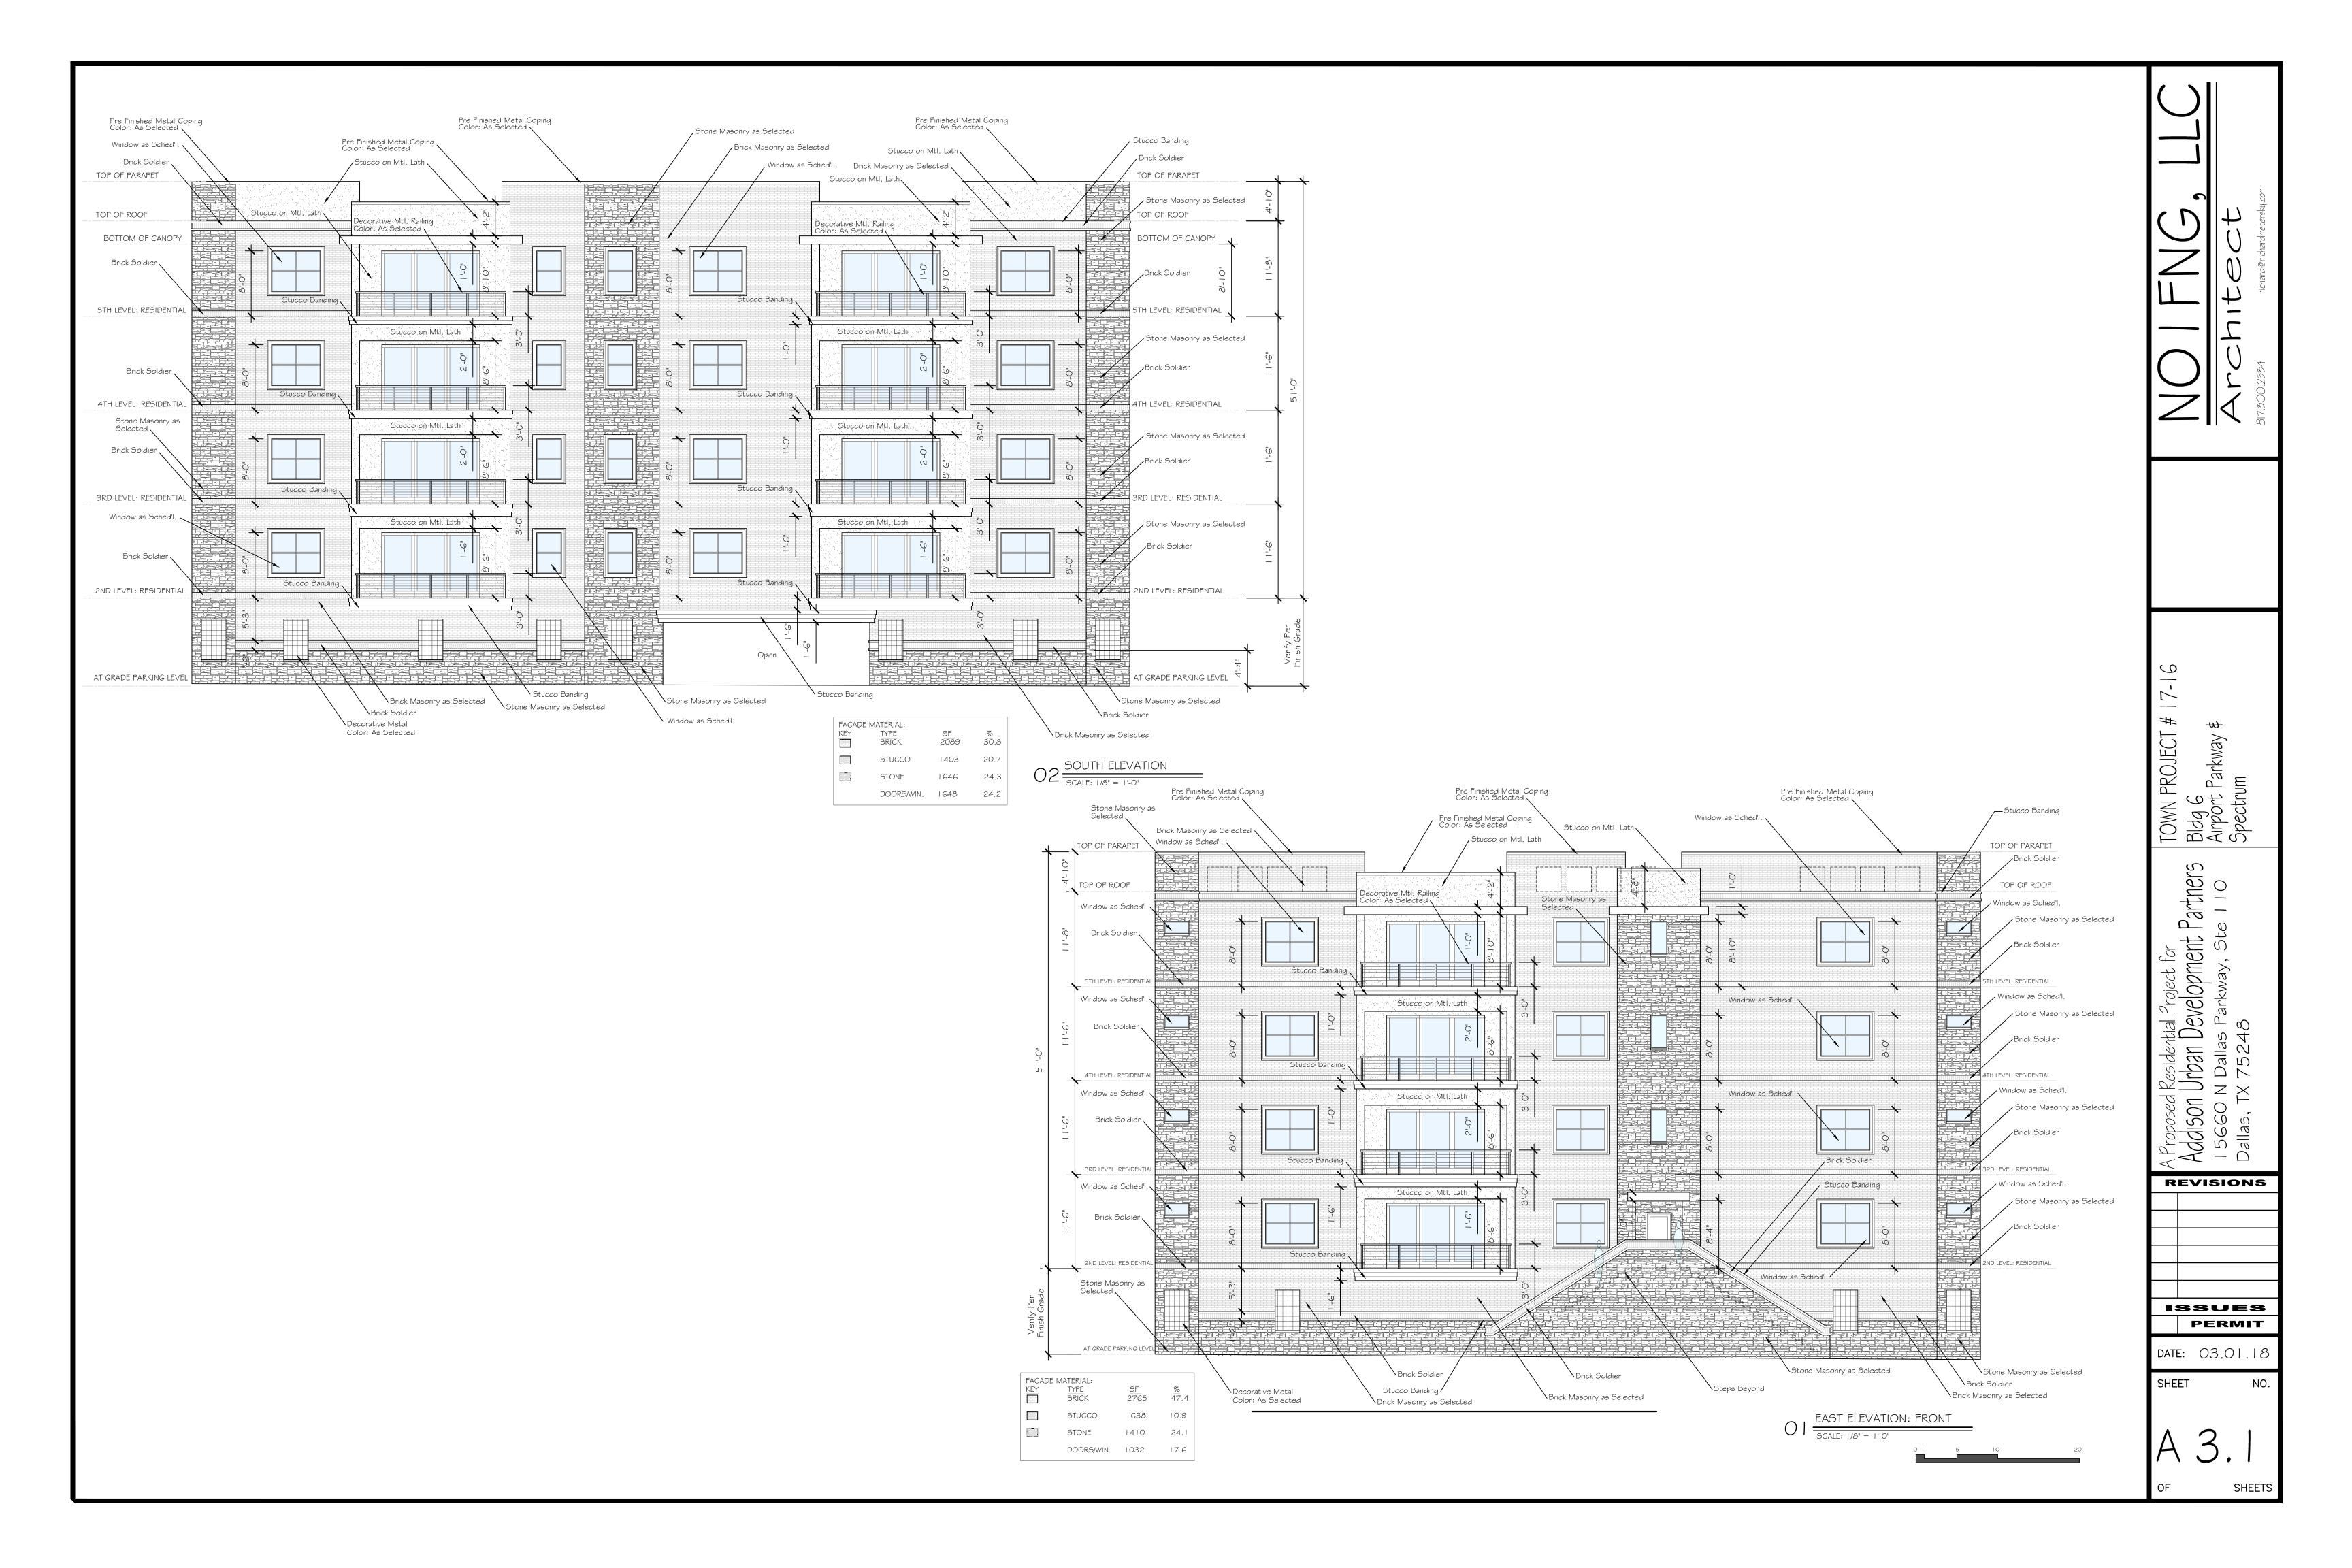

| REFER TO SPECIF<br>ALUMINUM AND G<br>ALUMINUM<br>HOLLOW METAL<br>PAINT (as selected | ICATION<br>GLASS SCW<br>STL<br>ST                                                | - SOLID<br>- STEEL<br>- STAIN | CORE WOOI<br>C LAMINATE | D I.T<br>2.P<br>3.F | ROVIDE WEATHE              | HIGH, MAXIMUM<br>RSTRIPING PERIMETER SEALS<br>IOUNTED GRAPHICS AT DOOR JAMB, PER |
| I. UNIT I<br>MANUAL<br>2. BEDRO<br>3. CLOS | DEADBOLTS.<br>OOM AND BATHRC<br>ETS AND OTHERS <sup>-</sup>                         | NY DOORS TO HAVE<br>DOM TO HAVE PRIVA<br>TO HAVE PASSAGE S<br>GTYLE AND FINISH O | .CY SET.<br>BETS.             |                         |                     | PR NOTES:<br>NIT ENTRY DOO | RS TO BE SELECTED BY OWNER.                                                      |



 $7\frac{1}{4}$ "