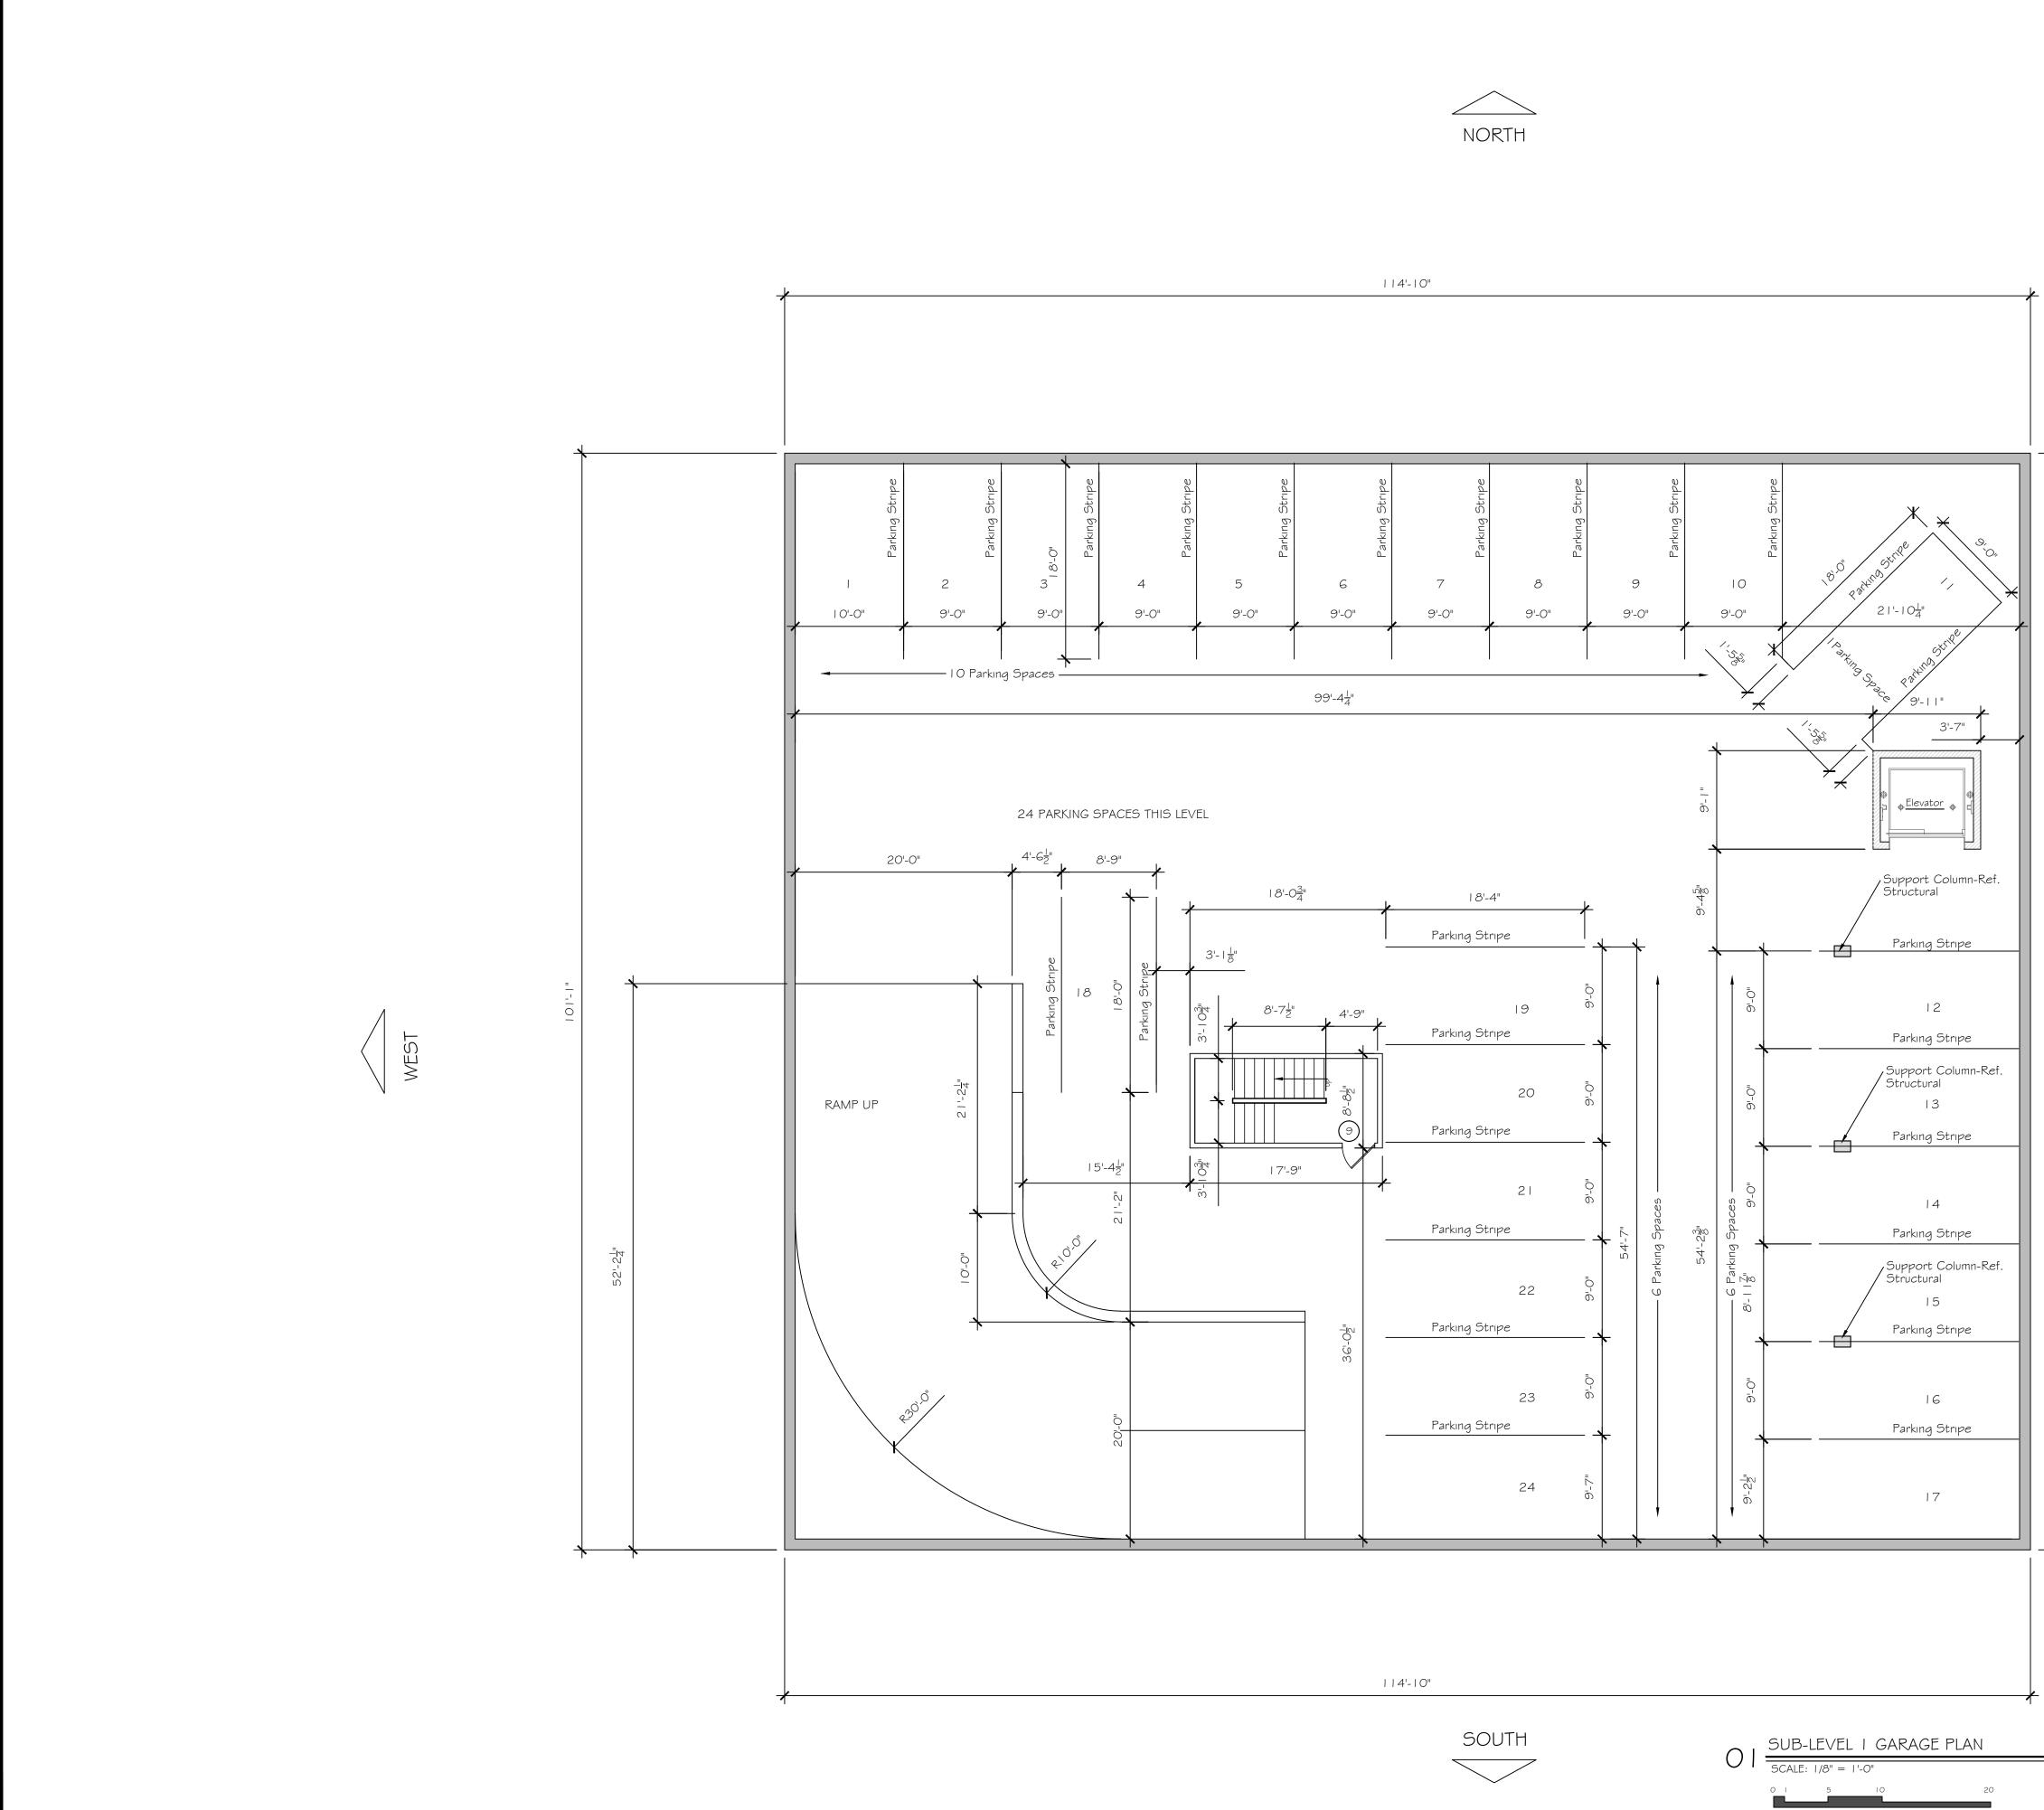

| L                  |                                                                                                                                                                           |           | 0                                                                                                                               | 10111                                                            | ,                    |                           |  |
|--------------------|---------------------------------------------------------------------------------------------------------------------------------------------------------------------------|-----------|---------------------------------------------------------------------------------------------------------------------------------|------------------------------------------------------------------|----------------------|---------------------------|--|
|                    | PARKING INFO:     # OF TOTAL BEDROOMS:   44     PARKING REQ'D:   44     PARKING PROVIDED:   25     SUB-LEVEL 1   25     SUB-LEVEL 2   24     TOTAL PARKING PROVIDED:   49 |           | ISAI                                                                                                                            |                                                                  |                      |                           |  |
| A I I<br>OF SHEETS | ISSUES<br>PERMIT<br>DATE: 03.21.18<br>SHEET NO.                                                                                                                           | REVISIONS | A Proposed Residential Project for<br>Addison Urban Development Partners<br>15660 N Dallas Parkway, Ste 110<br>Dallas, TX 75248 | TOWN PROJECT # 17-16<br>Bldg 6<br>Airport Parkway \$<br>Spectrum | Argo<br>BI7.500.2554 | hteaderichardmetersky.com |  |